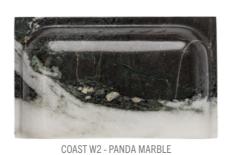

Coast W2 - Panda Marhle

VOLUME II COAST & COVE

Cove W2 - Honey Onyx

6

Cove W1 - Honey Onyx

A DS.

Cove W1 - Honey Onyx

Each carved stone piece is shaped by natural geological forces-pressure, time, and temperature-resulting in distinct grain and patterning. These variations offer quiet individuality and material depth, reflecting nature's role in every detail. No two are the same, lending a refined authenticity to architectural and design applications.

VOLUME II COAST & COVE

Available Finishes: Polished Brass, Polished Stainless Steel, Honey Onyx, and Panda Marble.

Each stone fitting reveals its own natural grain and variation-no two are ever the same.