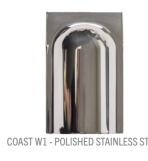

VOLUME II COAST & COVE

Available Finishes: Polished Brass, Polished Stainless Steel, Honey Onyx, and Panda Marble.

Each stone fitting reveals its own natural grain and variation-no two are ever the same.