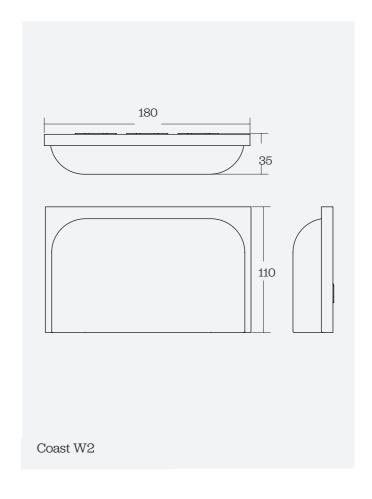

Ingress Protection: IP66

#### CONTROL

Remote Driver - Non-Dim / Dali / Push Dim / 0-10v Dim / Triac Phase Dim / Casambi

#### CORD LENGTH

500mm

#### WEIGHT

1.25 KG Marble / 3.5 KG Metal

Note: Fittings over 2kg may need additional mounting support. Please consult your contractor /builder.

#### SPECIFICATION

Cove W2

Source: x3 LED (Vf 9V)

Power: 6.3W @ 700mA Constant Current

Output: Spot or Flood

Colour Temperature: 2700K / 3000K

Colour Rendering Index: CRI90+ 2-step Binning

Ingress Protection: IP66

#### CONTROL

Remote Driver - Non-Dim / Dali / Push Dim / 0-10v Dim / Triac Phase Dim / Casambi

#### CORD LENGTH

500mm

#### WEIGHT

A DS.

1.25 KG Marble / 3.5 KG Metal

Note: Fittings over 2kg may need additional mounting support. Please consult your contractor /builder.











VOLUME II

Adam Goodrum blends sculptural elegance with functional clarity, crafting furniture and objects that celebrate craftsmanship, geometry, and storytelling. His work—bold, refined, and emotionally resonant—reflects a distinctly Australian aesthetic. With global collaborations and award-winning designs, Goodrum continues to shape contemporary design with poetic precision and inventive spirit.







## ADesignStudio.

SYDNEY, AUSTRALIA