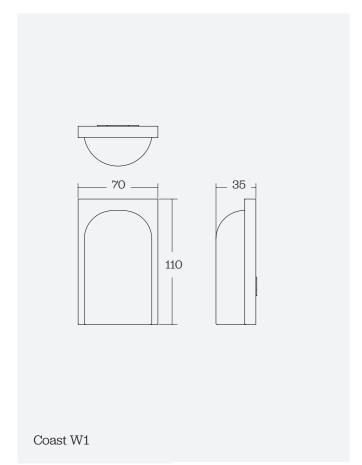

ing

Ingress Protection: IP66

#### CONTROL

Remote Driver - Non-Dim / Dali / Push Dim / 0-10v Dim / Triac Phase Dim / Casambi

#### CORD LENGTH

500mm

#### WEIGHT

1.25 KG Marble / 3.5 KG Metal

Note: Fittings over 2kg may need additional mounting support. Please consult your contractor /builder.

#### SPECIFICATION

Cove W2

Source: x3 LED (Vf 9V)

Power: 6.3W @ 700mA Constant Current

Output: Spot or Flood

Colour Temperature: 2700K / 3000K

Colour Rendering Index: CRI90+ 2-step Binning

Ingress Protection: IP66

#### CONTROL

Remote Driver - Non-Dim / Dali / Push Dim / 0-10v Dim / Triac Phase Dim / Casambi

#### CORD LENGTH

500mm

#### WEIGHT

A DS.

1.25 KG Marble / 3.5 KG Metal

Note: Fittings over 2kg may need additional mounting support. Please consult your contractor /builder.











VOLUME II

Adam Goodrum blends sculptural elegance with functional clarity, crafting furniture and objects that celebrate craftsmanship, geometry, and storytelling. His work—bold, refined, and emotionally resonant—reflects a distinctly Australian aesthetic. With global collaborations and award-winning designs, Goodrum continues to shape contemporary design with poetic precision and inventive spirit.







## ADesignStudio.

SYDNEY, AUSTRALIA