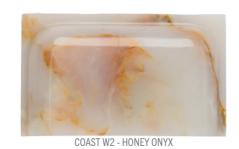

Coast W2 - Panda Marhle

VOLUME II COAST & COVE

Cove W2 - Honey Onyx

6

Cove W1 - Honey Onyx

A DS.

Cove W1 - Honey Onyx

Each carved stone piece is shaped by natural geological forces-pressure, time, and temperature-resulting in distinct grain and patterning. These variations offer quiet individuality and material depth, reflecting nature's role in every detail. No two are the same, lending a refined authenticity to architectural and design applications.

VOLUME II COAST & COVE

Available Finishes: Polished Brass, Polished Stainless Steel, Honey Onyx, and Panda Marble.

Each stone fitting reveals its own natural grain and variation-no two are ever the same.