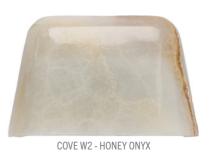

Coast W2 - Panda Marhle

VOLUME II COAST & COVE

Cove W2 - Honey Onyx

6

Cove W1 - Honey Onyx

A DS.

Cove W1 - Honey Onyx

Each carved stone piece is shaped by natural geological forces-pressure, time, and temperature-resulting in distinct grain and patterning. These variations offer quiet individuality and material depth, reflecting nature's role in every detail. No two are the same, lending a refined authenticity to architectural and design applications.

VOLUME II COAST & COVE

Available Finishes: Polished Brass, Polished Stainless Steel, Honey Onyx, and Panda Marble.

Each stone fitting reveals its own natural grain and variation-no two are ever the same.

### Cove W1