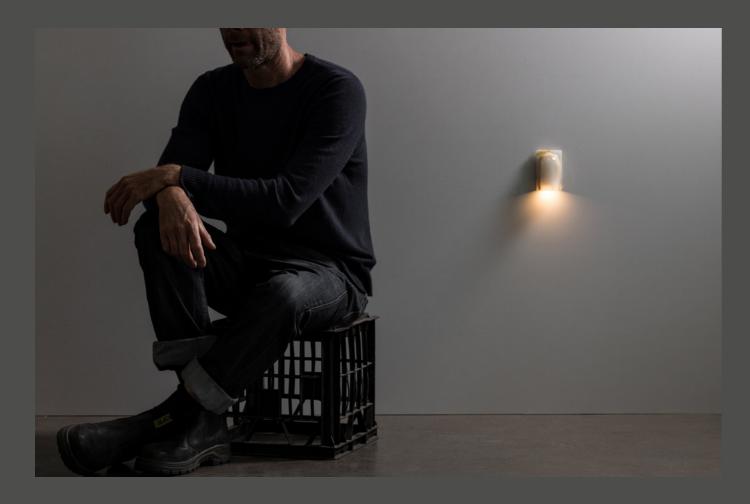

# COAST & COVE

w/ Adam Goodrum

ADesignStudio.

COAST & COVE

The Coast and Cove collection explores the interplay of form, material, and light through a sculptural lens. Crafted in collaboration with renowned designer Adam Goodrum, this series of wall lights showcases a refined balance between strength and delicacy.

Solid brass and stainless steel options highlight precision and permanence, while hand-selected Marble and Onyx introduce organic beauty, each piece revealing its own unique veining and natural translucency. Designed for both interior and exterior spaces, these lights bring a sense of quiet elegance to any setting.