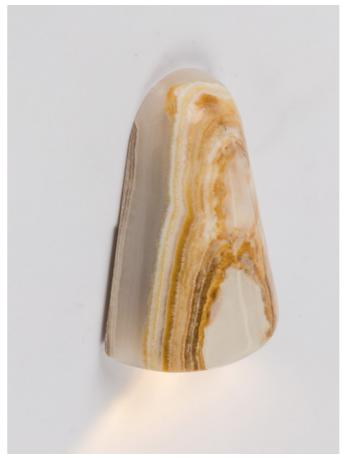

Solid brass and stainless steel options highlight precision and permanence, while hand-selected Marble and Onyx introduce organic beauty, each piece revealing its own unique veining and natural translucency. Designed for both interior and exterior spaces, these lights bring a sense of quiet elegance to any setting.

Coast W2 - Panda Marhle

VOLUME II COAST & COVE

Cove W2 - Honey Onyx

6

Cove W1 - Honey Onyx

A DS.

Cove W1 - Honey Onyx

Each carved stone piece is shaped by natural geological forces-pressure, time, and temperature-resulting in distinct grain and patterning. These variations offer quiet individuality and material depth, reflecting nature's role in every detail. No two are the same, lending a refined authenticity to architectural and design applications.

VOLUME II COAST & COVE

Available Finishes: Polished Brass, Polished Stainless Steel, Honey Onyx, and Panda Marble.

Each stone fitting reveals its own natural grain and variation-no two are ever the same.

### Cove W1