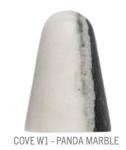

Coast W2 - Panda Marhle

VOLUME II COAST & COVE

Cove W2 - Honey Onyx

6

Cove W1 - Honey Onyx

A DS.

Cove W1 - Honey Onyx

Each carved stone piece is shaped by natural geological forces-pressure, time, and temperature-resulting in distinct grain and patterning. These variations offer quiet individuality and material depth, reflecting nature's role in every detail. No two are the same, lending a refined authenticity to architectural and design applications.

VOLUME II COAST & COVE

Available Finishes: Polished Brass, Polished Stainless Steel, Honey Onyx, and Panda Marble.

Each stone fitting reveals its own natural grain and variation-no two are ever the same.