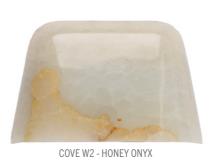

Coast W2 - Panda Marhle

VOLUME II COAST & COVE

Cove W2 - Honey Onyx

6

Cove W1 - Honey Onyx

A DS.

Cove W1 - Honey Onyx

Each carved stone piece is shaped by natural geological forces-pressure, time, and temperature-resulting in distinct grain and patterning. These variations offer quiet individuality and material depth, reflecting nature's role in every detail. No two are the same, lending a refined authenticity to architectural and design applications.

VOLUME II COAST & COVE

Available Finishes: Polished Brass, Polished Stainless Steel, Honey Onyx, and Panda Marble.

Each stone fitting reveals its own natural grain and variation-no two are ever the same.