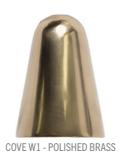

VOLUME II COAST & COVE

Available Finishes: Polished Brass, Polished Stainless Steel, Honey Onyx, and Panda Marble.

Each stone fitting reveals its own natural grain and variation-no two are ever the same.