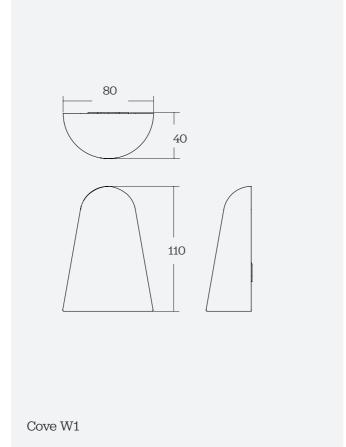

g

Ingress Protection: IP66

#### CONTROL

Remote Driver - Non-Dim / Dali / Push Dim / 0-10v Dim / Triac Phase Dim / Casambi

#### CORD LENGTH

500mm

#### WEIGHT

1.25 KG Marble / 3.5 KG Metal

Note: Fittings over 2kg may need additional mounting support. Please consult your contractor /builder.

#### SPECIFICATION

Cove W2

Source: x3 LED (Vf 9V)

Power: 6.3W @ 700mA Constant Current

Output: Spot or Flood

Colour Temperature: 2700K / 3000K

Colour Rendering Index: CRI90+ 2-step Binning

Ingress Protection: IP66

#### CONTROL

Remote Driver - Non-Dim / Dali / Push Dim / 0-10v Dim / Triac Phase Dim / Casambi

#### CORD LENGTH

500mm

#### WEIGHT

A DS.

1.25 KG Marble / 3.5 KG Metal

Note: Fittings over 2kg may need additional mounting support. Please consult your contractor /builder.











VOLUME II

Adam Goodrum blends sculptural elegance with functional clarity, crafting furniture and objects that celebrate craftsmanship, geometry, and storytelling. His work—bold, refined, and emotionally resonant—reflects a distinctly Australian aesthetic. With global collaborations and award-winning designs, Goodrum continues to shape contemporary design with poetic precision and inventive spirit.







## ADesignStudio.

SYDNEY, AUSTRALIA