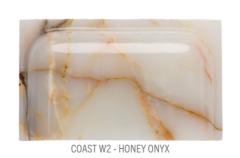

Coast W2 - Panda Marhle

VOLUME II COAST & COVE

Cove W2 - Honey Onyx

6

Cove W1 - Honey Onyx

A DS.

Cove W1 - Honey Onyx

Each carved stone piece is shaped by natural geological forces-pressure, time, and temperature-resulting in distinct grain and patterning. These variations offer quiet individuality and material depth, reflecting nature's role in every detail. No two are the same, lending a refined authenticity to architectural and design applications.

VOLUME II COAST & COVE

Available Finishes: Polished Brass, Polished Stainless Steel, Honey Onyx, and Panda Marble.

Each stone fitting reveals its own natural grain and variation-no two are ever the same.