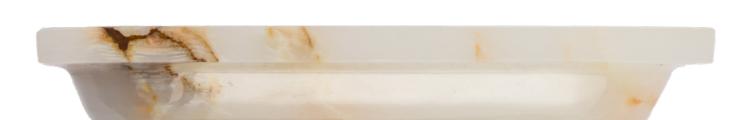

Coast W2 - Panda Marhle

VOLUME II COAST & COVE

Cove W2 - Honey Onyx

6

Cove W1 - Honey Onyx

A DS.

Cove W1 - Honey Onyx

Each carved stone piece is shaped by natural geological forces-pressure, time, and temperature-resulting in distinct grain and patterning. These variations offer quiet individuality and material depth, reflecting nature's role in every detail. No two are the same, lending a refined authenticity to architectural and design applications.

VOLUME II COAST & COVE

Available Finishes: Polished Brass, Polished Stainless Steel, Honey Onyx, and Panda Marble.

Each stone fitting reveals its own natural grain and variation-no two are ever the same.