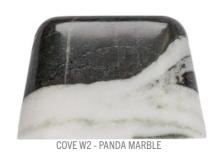

Coast W2 - Panda Marhle

VOLUME II COAST & COVE

Cove W2 - Honey Onyx

6

Cove W1 - Honey Onyx

A DS.

Cove W1 - Honey Onyx

Each carved stone piece is shaped by natural geological forces-pressure, time, and temperature-resulting in distinct grain and patterning. These variations offer quiet individuality and material depth, reflecting nature's role in every detail. No two are the same, lending a refined authenticity to architectural and design applications.

VOLUME II COAST & COVE

Available Finishes: Polished Brass, Polished Stainless Steel, Honey Onyx, and Panda Marble.

Each stone fitting reveals its own natural grain and variation-no two are ever the same.

### Cove W1