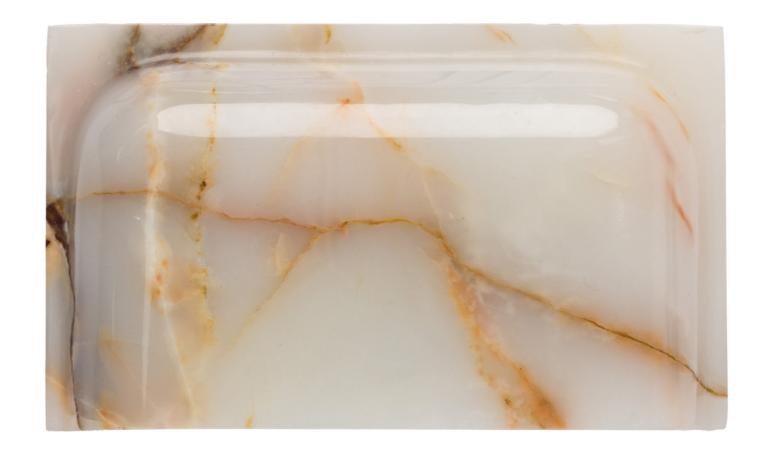

Coast W2 - Panda Marhle

VOLUME II COAST & COVE

Cove W2 - Honey Onyx

6

Cove W1 - Honey Onyx

A DS.

Cove W1 - Honey Onyx

Each carved stone piece is shaped by natural geological forces-pressure, time, and temperature-resulting in distinct grain and patterning. These variations offer quiet individuality and material depth, reflecting nature's role in every detail. No two are the same, lending a refined authenticity to architectural and design applications.

VOLUME II COAST & COVE

Available Finishes: Polished Brass, Polished Stainless Steel, Honey Onyx, and Panda Marble.

Each stone fitting reveals its own natural grain and variation-no two are ever the same.