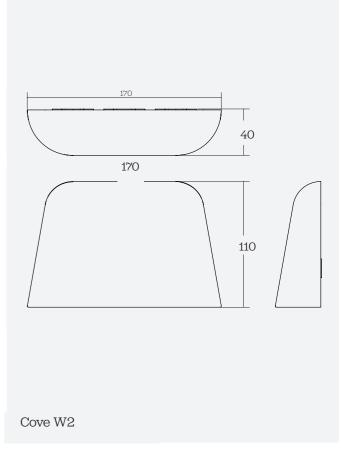

Coast W2 - Panda Marhle

VOLUME II COAST & COVE

Cove W2 - Honey Onyx

6

Cove W1 - Honey Onyx

A DS.

Cove W1 - Honey Onyx

Each carved stone piece is shaped by natural geological forces-pressure, time, and temperature-resulting in distinct grain and patterning. These variations offer quiet individuality and material depth, reflecting nature's role in every detail. No two are the same, lending a refined authenticity to architectural and design applications.