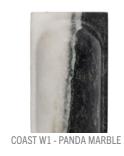

Coast W2 - Panda Marhle

VOLUME II COAST & COVE

Cove W2 - Honey Onyx

6

Cove W1 - Honey Onyx

A DS.

Cove W1 - Honey Onyx

Each carved stone piece is shaped by natural geological forces-pressure, time, and temperature-resulting in distinct grain and patterning. These variations offer quiet individuality and material depth, reflecting nature's role in every detail. No two are the same, lending a refined authenticity to architectural and design applications.

VOLUME II COAST & COVE

Available Finishes: Polished Brass, Polished Stainless Steel, Honey Onyx, and Panda Marble.

Each stone fitting reveals its own natural grain and variation-no two are ever the same.

#### Coast W1