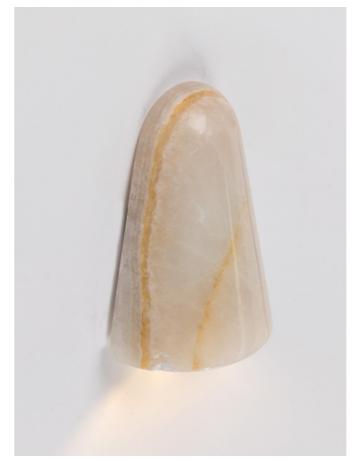

Solid brass and stainless steel options highlight precision and permanence, while hand-selected Marble and Onyx introduce organic beauty, each piece revealing its own unique veining and natural translucency. Designed for both interior and exterior spaces, these lights bring a sense of quiet elegance to any setting.

Coast W2 - Panda Marhle

VOLUME II COAST & COVE

Cove W2 - Honey Onyx

6

Cove W1 - Honey Onyx

A DS.

Cove W1 - Honey Onyx

Each carved stone piece is shaped by natural geological forces-pressure, time, and temperature-resulting in distinct grain and patterning. These variations offer quiet individuality and material depth, reflecting nature's role in every detail. No two are the same, lending a refined authenticity to architectural and design applications.

VOLUME II COAST & COVE

Available Finishes: Polished Brass, Polished Stainless Steel, Honey Onyx, and Panda Marble.

Each stone fitting reveals its own natural grain and variation-no two are ever the same.

#### Coast W1