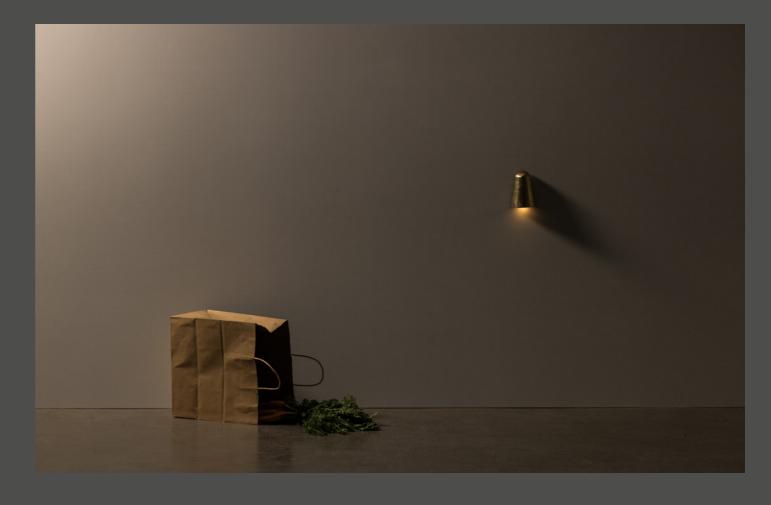

# COAST & COVE

w/ Adam Goodrum

ADesignStudio.

COAST & COVE

The Coast and Cove collection explores the interplay of form, material, and light through a sculptural lens. Crafted in collaboration with renowned designer Adam Goodrum, this series of wall lights showcases a refined balance between strength and delicacy.

Solid brass and stainless steel options highlight precision and permanence, while hand-selected Marble and Onyx introduce organic beauty, each piece revealing its own unique veining and natural translucency. Designed for both interior and exterior spaces, these lights bring a sense of quiet elegance to any setting.