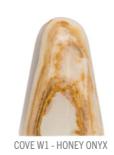

Coast W2 - Panda Marhle

VOLUME II COAST & COVE

Cove W2 - Honey Onyx

6

Cove W1 - Honey Onyx

A DS.

Cove W1 - Honey Onyx

Each carved stone piece is shaped by natural geological forces-pressure, time, and temperature-resulting in distinct grain and patterning. These variations offer quiet individuality and material depth, reflecting nature's role in every detail. No two are the same, lending a refined authenticity to architectural and design applications.

VOLUME II COAST & COVE

Available Finishes: Polished Brass, Polished Stainless Steel, Honey Onyx, and Panda Marble.

Each stone fitting reveals its own natural grain and variation-no two are ever the same.

### Cove W1