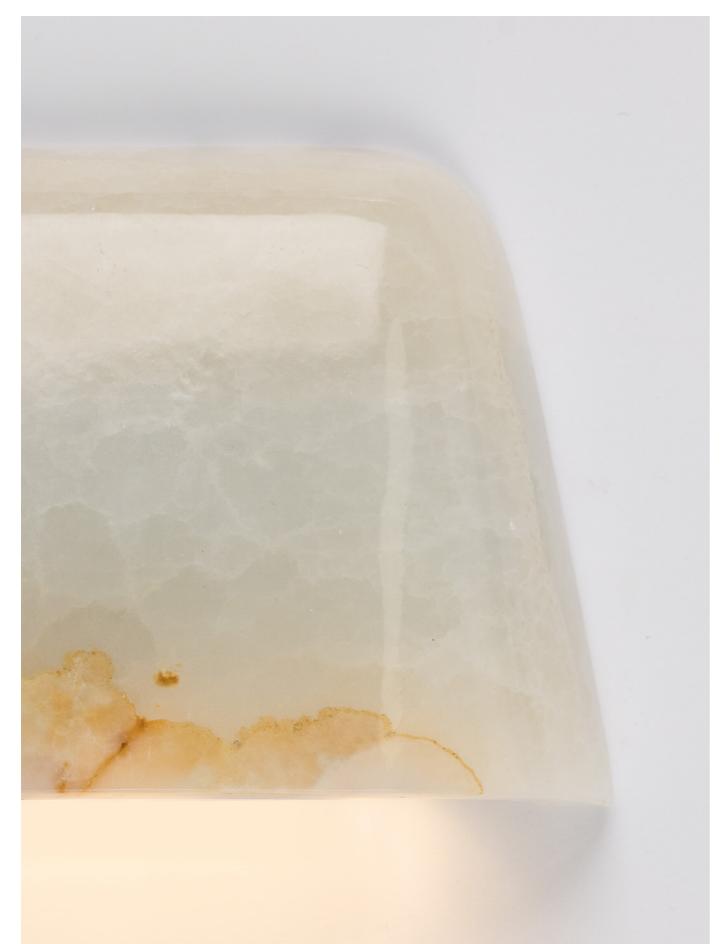

Solid brass and stainless steel options highlight precision and permanence, while hand-selected Marble and Onyx introduce organic beauty, each piece revealing its own unique veining and natural translucency. Designed for both interior and exterior spaces, these lights bring a sense of quiet elegance to any setting.

Coast W2 - Panda Marhle

VOLUME II COAST & COVE

Cove W2 - Honey Onyx

6

Cove W1 - Honey Onyx

A DS.

Cove W1 - Honey Onyx

Each carved stone piece is shaped by natural geological forces-pressure, time, and temperature-resulting in distinct grain and patterning. These variations offer quiet individuality and material depth, reflecting nature's role in every detail. No two are the same, lending a refined authenticity to architectural and design applications.

VOLUME II COAST & COVE

Available Finishes: Polished Brass, Polished Stainless Steel, Honey Onyx, and Panda Marble.

Each stone fitting reveals its own natural grain and variation-no two are ever the same.