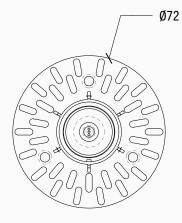

#### NOTES NL1 INWALL TRIMLESS NIGHT LIGHT

1505.B0001

Designed with ADesignStudio

DIMENSIONS Ø 72mm X 74mm D