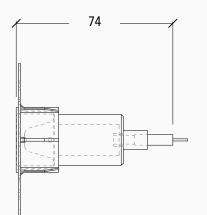

#### NOTES NL1 INWALL TRIMLESS NIGHT LIGHT

1505.B0001

Designed with ADesignStudio

DIMENSIONS Ø 72mm X 74mm D