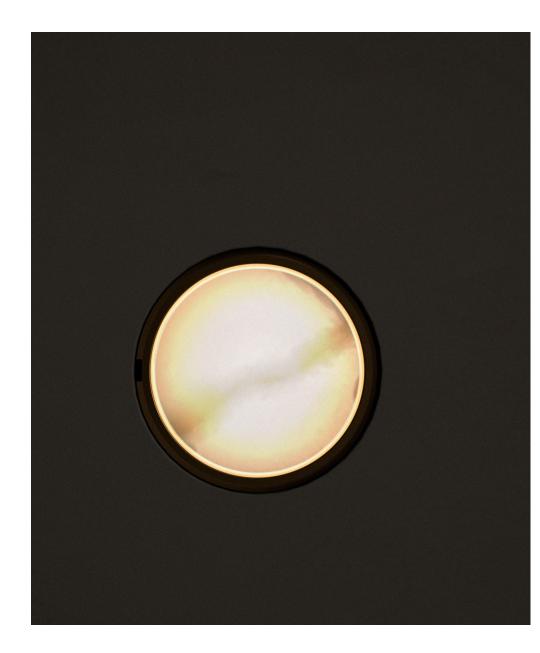

# ADesignStudio.

NOTES NL1 INWALL TRIMLESS NIGHT LIGHT 1505.B0001

Designed with ADesignStudio

FITTING TYPE Wall (Semi Recessed)

CONSTRUCTION Alabaster, brass body (engine)

FINISH See page 2 for finish options

### SPECIFICATION

Source: x1 LED ( Vf 3V ) Power: 2.1W @ 700mA Constant Current Output: Ambient Colour Temperature: 2700K / 3000K Colour Rendering Index: CRI90 Ingress Protection: IP66

### DIFFUSER FINISH

Alabaster Gold Alabaster Gold