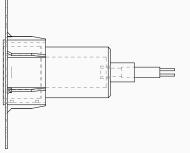

#### NOTES NL1 INWALL TRIMLESS NIGHT LIGHT

1505.B0001

Designed with ADesignStudio

DIMENSIONS Ø 72mm X 74mm D