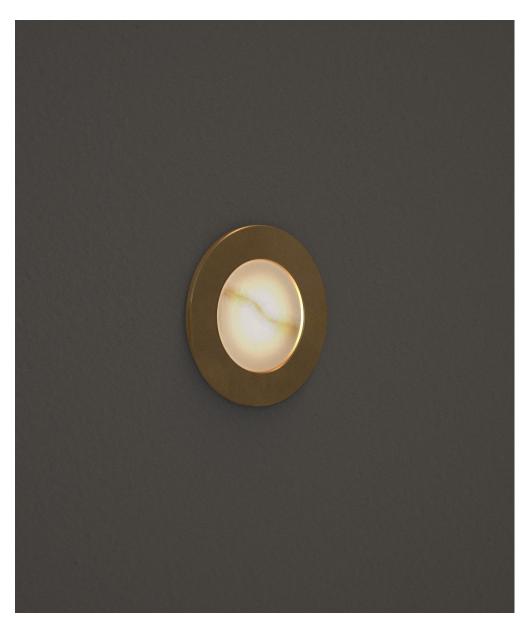

### FITTING TYPE

Wall (Semi Recessed)

#### CONSTRUCTION

Alabaster, brass body (engine)

#### **FINISH**

See page 2 for finish options

#### SPECIFICATION

Source: x1 LED ( Vf 3V )

Power: 2.1W @ 700mA Constant Current
Output: Ambient
Colour Temperature: 2700K / 3000K
Colour Rendering Index: CRI90

Ingress Protection: IP66