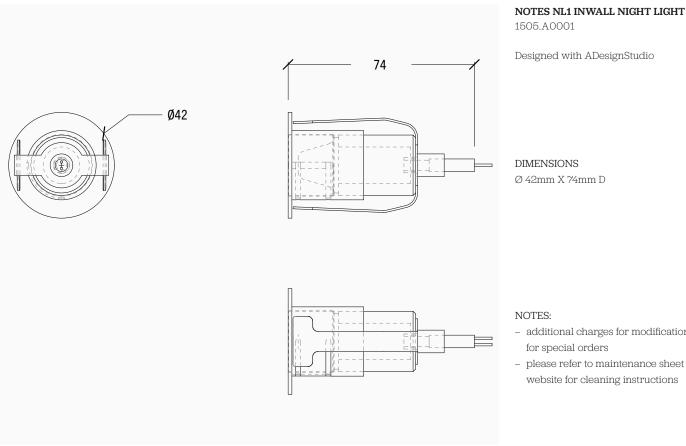

### NOTES NL1 INWALL NIGHT LIGHT

1505.A0001

Designed with ADesignStudio

# ADesignStudio.

- additional charges for modifications or
- please refer to maintenance sheet on website for cleaning instructions

| ORDER GUIDE              |                                                              |                |                                            |                                  |
|--------------------------|--------------------------------------------------------------|----------------|--------------------------------------------|----------------------------------|
| SKU                      | COLLECTION                                                   | KELVIN         | METAL FINISH                               | DIFFUSER FINISH                  |
| 1505.A0002<br>1505.A0003 | Notes NL1 Inwall Night Light<br>Notes NL1 Inwall Night Light | 2700K<br>3000K | Brass Brushed Waxed<br>Brass Brushed Waxed | Alabaster Gold<br>Alabaster Gold |