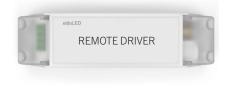

#### CONTROL

x2 Remote Driver DALI -Channel 1 to control the downlights Channel 2 to control the uplights.