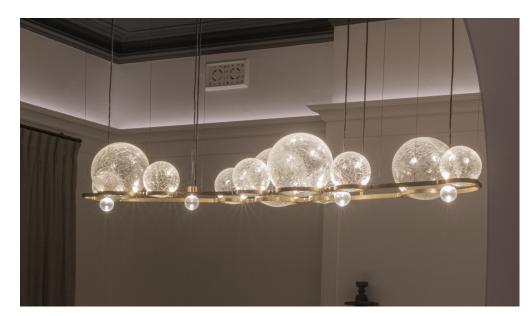

### EON 11 CHANDELIER 4.250.7.150.4.60

Designed by Alex Fitzpatrick

#### GLASS

x4 250mm Dia Clear Crackle Glass x7 150mm Dia Clear Crackle Glass x4 60mm Dia Clear Glass

#### DIMENSIONS

1780mm L x 500mm W x 250mm H Drop Height 1800mm