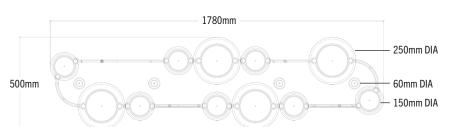

#### GLASS

x4 250mm Dia Clear Crackle Glass x7 150mm Dia Clear Crackle Glass x4 60mm Dia Clear Glass

#### DIMENSIONS

1780mm L x 500mm W x 250mm H Drop Height 1800mm