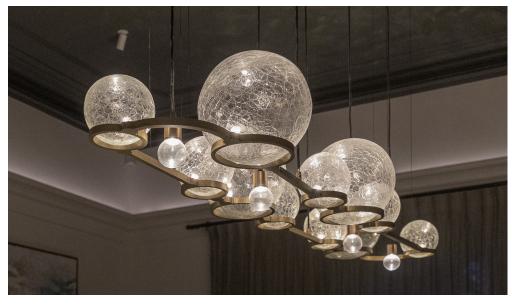

### EON 11 CHANDELIER 4.250.7.150.4.60

Designed by Alex Fitzpatrick

#### GLASS

x4 250mm Dia Clear Crackle Glass x7 150mm Dia Clear Crackle Glass x4 60mm Dia Clear Glass