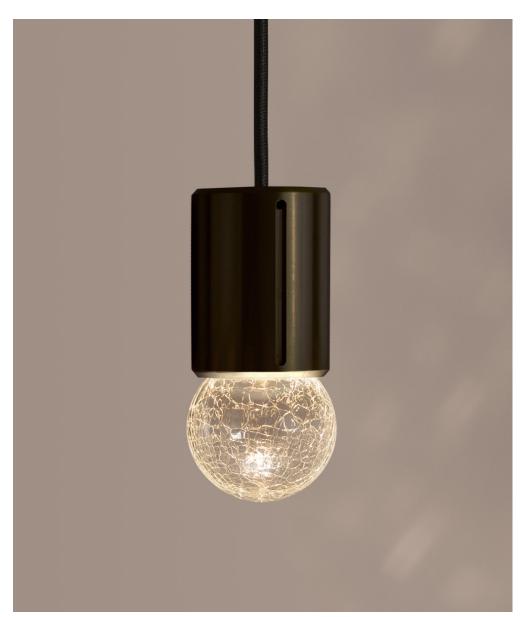

## **EON SANS MINI PENDANT**

0501.F0001

Designed with Alex Fitzpatrick

## FITTING TYPE

Pendant

## CONSTRUCTION

Blown crackle glass, brass or aluminium body (engine). Black braided cord.

#### **FINISH**

See page 2 for finish options

#### SPECIFICATION

Source: x1 LED (Vf 6V)
Power: 5.7W @ 950mA Constant Current
Output: Ambient / direct
Colour Temperature: 2700K / 3000K
Colour Rendering Index: CRI90+ 2-step Binning
Ingress Protection: IP20