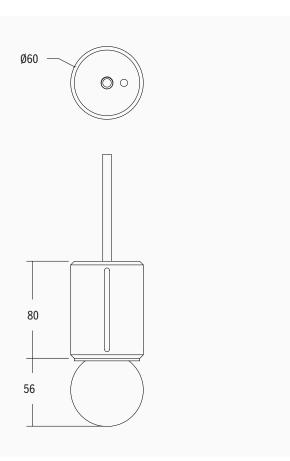

## EON SANS MINI PENDANT

0501.F0001

Designed with Alex Fitzpatrick

### **DIMENSIONS**

Ø 60mm X 136mm H