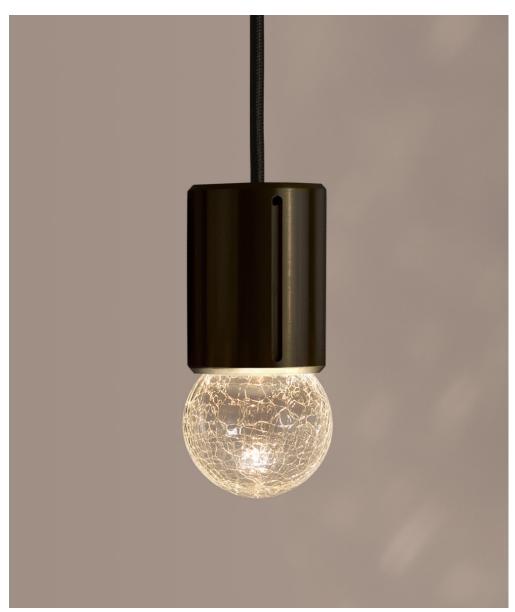

### **EON SANS MINI PENDANT**

0301.E0001

Designed with Alex Fitzpatrick

# FITTING TYPE

Pendant

### CONSTRUCTION

Blown crackle glass, brass or aluminium body (engine). Black braided cord.

#### **FINISH**

See page 2 for finish options