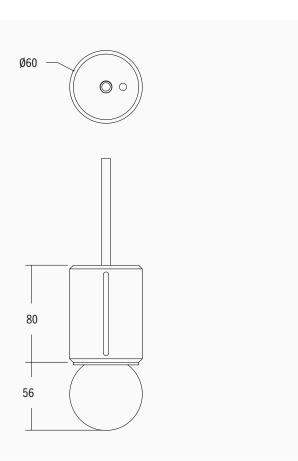

# ADesignStudio.



### **EON SANS MINI PENDANT**

0301.E0001

Designed with Alex Fitzpatrick

# FITTING TYPE

Pendant

### CONSTRUCTION

Blown crackle glass, brass or aluminium body (engine). Black braided cord.

#### **FINISH**

See page 2 for finish options

#### SPECIFICATION

Source: x1 LED (Vf 6V)
Power: 5.7W @ 950mA Constant Current
Output: Ambient / direct
Colour Temperature: 2700K / 3000K
Colour Rendering Index: CRI90+ 2-step Binning
Ingress Protection: IP20

## CONTROL

Remote Driver - Refer To Our Driver Specification Guide For Non-Dim / Dali / Push Dim / O-10v Dim / Triac Phase Dim

# CORD LENGTH

1800mm

# WEIGHT

1 KG

Note: Fittings Over 2kg May Need Additional Mounting Support. Please Consult Your Contractor And / Or Builder.





# ADesignStudio.



# EON SANS MINI PENDANT

0301.E0001

Designed with Alex Fitzpatrick

#### DIMENSIONS

Ø 60mm X 136mm H

#### NOTES:

- additional charges for modifications or for special orders
- please refer to maintenance sheet on website for cleaning instructions
- these glass pieces are hand blown and formed, variations are a natural occurrence in their creation. These differences are to be expected as individual characteristics of the material and inject personality into the item.

| ORDER GUIDE |                      |        |                          |                     |
|-------------|----------------------|--------|--------------------------|---------------------|
| SKU         | COLLECTION           | KELVIN | METAL FINISH             | GLASS FINISH        |
|             |