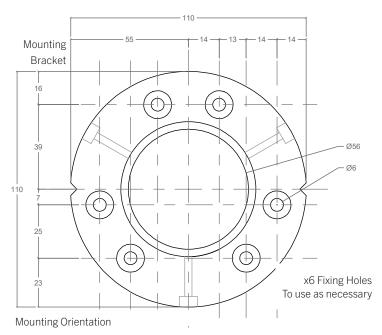

# ASSEMBLY INSTRUCTIONS

Caution: to avoid possible electrical shock, make certain electricity is shut off at main panel before wiring.

Do not connect 210-240V directly into the light fitting.

- 1. Install driver remotely in accessible, dry and ventilated location.
- 2. Screw fix mounting bracket to the wall. Screw and silicone the mounting bracket for  $\ensuremath{\text{IP}}$  fitting.
- 3. Markings on the perimeter of the mounting bracket to be positioned parallel to the floor.
- 3. Drill 14mm diameter hole in wall. Rough in cabling from remote driver location to fitting /s (if not already done). Wire as per remote LED driver to manufacturer recommendations.
- 4. Make the electrical connections respecting the poles. For IP fitting wire connections are to be water proof.
- 5. Fasten the body of the fitting to the wall by holding the fitting in place and tightening the three grub screws from the side to secure the luminaire.