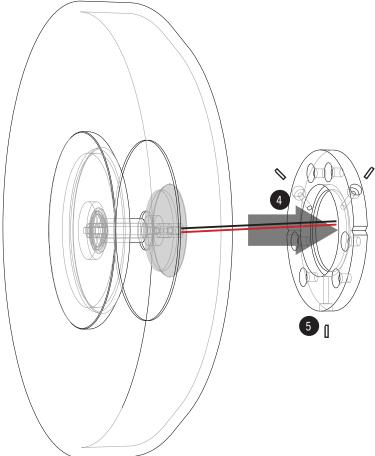

# ASSEMBLY INSTRUCTIONS

Caution: to avoid possible electrical shock, make certain electricity is shut off at main panel before wiring.

Do not connect 210-240V directly into the light fitting.

- 1. Install driver remotely in accessible, dry and ventilated location.
- 2. Screw fix mounting bracket to the wall. Screw and silicone the mounting bracket for  $\ensuremath{\text{IP}}$  fitting.
- 3. Markings on the perimeter of the mounting bracket to be positioned parallel to the floor.
- 3. Drill 14mm diameter hole in wall. Rough in cabling from remote driver location to fitting /s (if not already done). Wire as per remote LED driver to manufacturer recommendations.
- 4. Make the electrical connections respecting the poles. For IP fitting wire connections are to be water proof.
- 5. Fasten the body of the fitting to the wall by holding the fitting in place and tightening the three grub screws from the side to secure the luminaire.