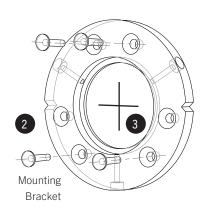

# ASSEMBLY INSTRUCTIONS

Caution: to avoid possible electrical shock, make certain electricity is shut off at main panel before wiring.

Do not connect 210-240V directly into the light fitting.

- 1. Install driver remotely in accessible, dry and ventilated location.
- 2. Screw fix mounting bracket to the wall. Screw and silicone the mounting bracket for  $\ensuremath{\text{IP}}$  fitting.
- 3. Markings on the perimeter of the mounting bracket to be positioned parallel to the floor.
- 3. Drill 14mm diameter hole in wall. Rough in cabling from remote driver location to fitting /s (if not already done). Wire as per remote LED driver to manufacturer recommendations.
- 4. Make the electrical connections respecting the poles. For IP fitting wire connections are to be water proof.
- 5. Fasten the body of the fitting to the wall by holding the fitting in place and tightening the three grub screws from the side to secure the luminaire.