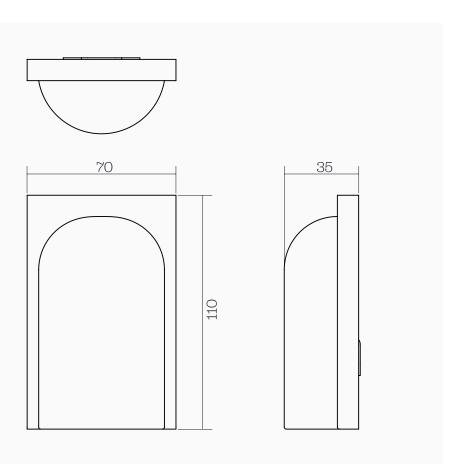

# ADesignStudio.



#### COAST W1 WALL LIGHT

1402.A0001

Designed with Adam Goodrum

### FITTING TYPE

Wall

#### CONSTRUCTION

Stone, Steel or brass body (engine)

#### **FINISH**

See page 2 for finish options

#### SPECIFICATION

Source: x1 LED (Vf 3V)

Power: 2.1W @ 700mA Constant Current

Output: Spot or Flood

Colour Temperature: 2700K / 3000K

Colour Rendering Index: CRI90+ 2-step Binning

Ingress Protection: IP66

### CONTROL

Remote Driver - Refer To Our Driver Specification Guide For Non-Dim / Dali / Push Dim / 0-10v Dim / Triac Phase Dim

### CORD LENGTH

500mm

## WEIGHT

 $0.5~\mathrm{KG}~\mathrm{Marble}$  /  $1.1~\mathrm{KG}~\mathrm{Metal}$ 

Note: Fittings Over 2kg May Need Additional Mounting Support. Please Consult Your Contractor And / Or Builder.



# ADesignStudio.



### COAST W1 WALL LIGHT

1402.A0001

Designed with Adam Goodrum

#### **DIMENSIONS**

70mm X 35mm X 110mm H

#### NOTES:

- additional charges for modifications or for special orders
- please refer to maintenance sheet on website for cleaning instructions
- stone and marble are naturally occurring organic materials, and variations in grain, colour or texture will occur piece by piece. These differences are to be expected as individual characteristics of the material and inject personality into the item.

| ORDER GUIDE |                     |        |                          |              |
|-------------|---------------------|--------|--------------------------|--------------|
| SKU         | COLLECTION          | KELVIN | FINISH                   | LIGHT EFFECT |
|             |