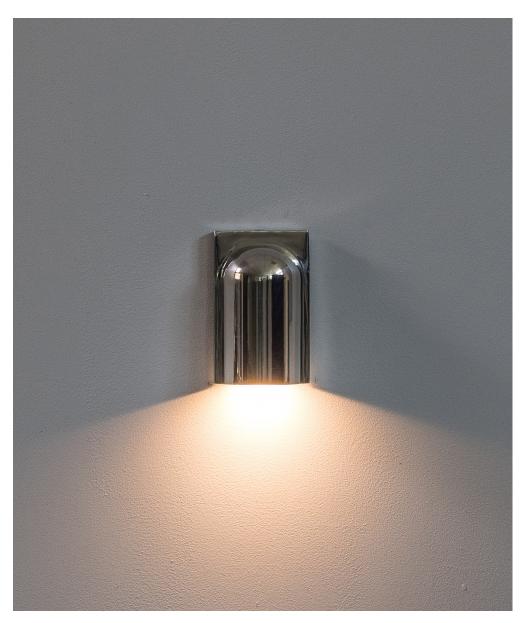

#### COAST W1 WALL LIGHT

1402.A0001

Designed with Adam Goodrum

### FITTING TYPE

Wall

#### CONSTRUCTION

Stone, Steel or brass body (engine)

#### **FINISH**

See page 2 for finish options

#### SPECIFICATION

Source: x1 LED (Vf 3V)

Power: 2.1W @ 700mA Constant Current

Output: Spot or Flood

Colour Temperature: 2700K / 3000K

Colour Rendering Index: CRI90+ 2-step Binning

Ingress Protection: IP66