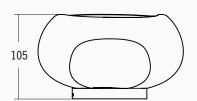

# ADesignStudio.

ALCHEMY TABLE LIGHT T1 1004.A0001

DIMENSIONS 190mm X 180mm X 105mm H