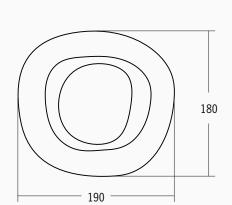

# ADesignStudio.

ALCHEMY TABLE LIGHT T1 1004.A0001

DIMENSIONS 190mm X 180mm X 105mm H