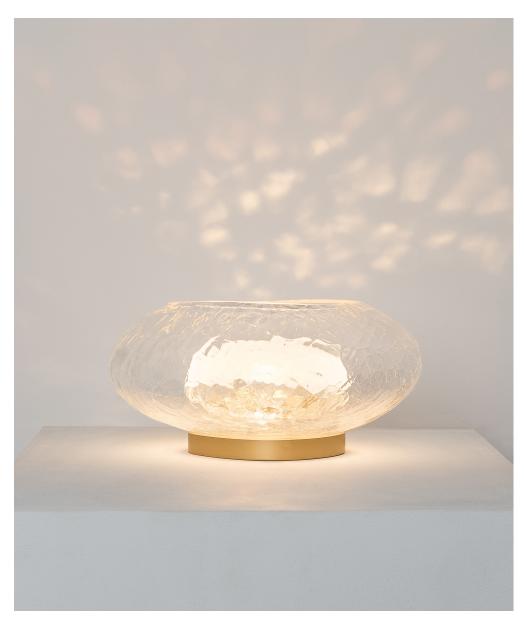

### ALCHEMY TABLE LIGHT T1

1004.A0001

#### CONSTRUCTION

Blown crackle glass, plated aluminium body (engine). Black braided cord.

#### **FINISH**

See page 2 for finish options