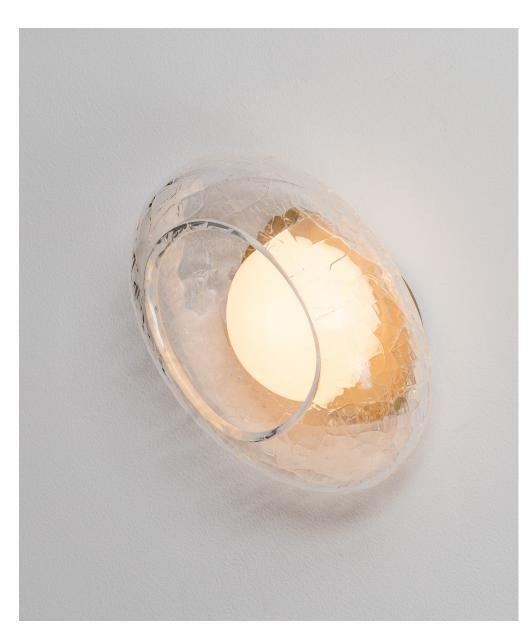

## ALCHEMY WALL LIGHT W1

1002.A0001

#### FITTING TYPE

Wall

#### CONSTRUCTION

Blown crackle glass, aluminium body (engine).

#### **FINISH**

See page 2 for finish options