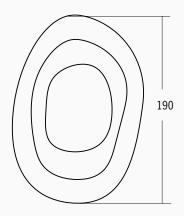

# ADesignStudio.



## ALCHEMY WALL LIGHT W1

1002.A0001

#### FITTING TYPE

Wall

#### CONSTRUCTION

Blown crackle glass, aluminium body (engine).

#### **FINISH**

See page 2 for finish options

#### SPECIFICATION

Source: x3 LED ( Vf 9V )
Power: 6.3W @ 700mA Constant Current
Output: Ambient
Colour Temperature: 2700K / 3000K

Colour Rendering Index: CRI90+ 2-step Binning Ingress Protection: IP20

Remote Driver - Refer To Our Driver Specification Guide For Non-Dim / Dali / Push Dim / 0-10v Dim / Triac Phase Dim

#### CORD LENGTH

500mm

CONTROL

### WEIGHT

1.5 KG

Note: Fittings Over 2kg May Need Additional Mounting Support. Please Consult Your Contractor And / Or Builder.





# ADesignStudio.







## ALCHEMY WALL LIGHT W1

1002.A0001

#### **DIMENSIONS**

190mm X 140mm X 65mm H

#### NOTES:

- additional charges for modifications or for special orders
- please refer to maintenance sheet on website for cleaning instructions
- these glass pieces are hand blown and formed, variations are a natural occurrence in their creation. These differences are to be expected as individual characteristics of the material and inject personality into the item.

| ORDER GUIDE |                       |        |              |                      |
|-------------|-----------------------|--------|--------------|----------------------|
| SKU         | COLLECTION            | KELVIN | METAL FINISH | GLASS FINISH         |
|             |                       |        |              |