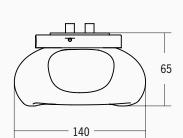

# ADesignStudio.



## ALCHEMY WALL LIGHT W1

1002.A0001

#### FITTING TYPE

Wall

#### CONSTRUCTION

Blown crackle glass, aluminium body (engine).

#### **FINISH**

See page 2 for finish options

#### SPECIFICATION

Source: x3 LED ( Vf 9V )
Power: 6.3W @ 700mA Constant Current
Output: Ambient
Colour Temperature: 2700K / 3000K

Colour Rendering Index: CRI90+ 2-step Binning Ingress Protection: IP20

Remote Driver - Refer To Our Driver Specification Guide For Non-Dim / Dali / Push Dim / 0-10v Dim / Triac Phase Dim

#### CORD LENGTH

500mm

CONTROL

### WEIGHT

1.5 KG

Note: Fittings Over 2kg May Need Additional Mounting Support. Please Consult Your Contractor And / Or Builder.





# ADesignStudio.







## ALCHEMY WALL LIGHT W1

1002.A0001

#### **DIMENSIONS**

190mm X 140mm X 65mm H

#### NOTES:

- additional charges for modifications or for special orders
- please refer to maintenance sheet on website for cleaning instructions
- these glass pieces are hand blown and formed, variations are a natural occurrence in their creation. These differences are to be expected as individual characteristics of the material and inject personality into the item.

| ORDER GUIDE |                       |        |              |                      |
|-------------|-----------------------|--------|--------------|----------------------|
| SKU         | COLLECTION            | KELVIN | METAL FINISH | GLASS FINISH         |
|             |                       |        |              |