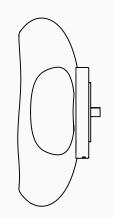

# ADesignStudio.



## ALCHEMY WALL LIGHT W1

1002.A0001

#### FITTING TYPE

Wall

#### CONSTRUCTION

Blown crackle glass, aluminium body (engine).

#### **FINISH**

See page 2 for finish options

#### SPECIFICATION

Source: x3 LED ( Vf 9V )
Power: 6.3W @ 700mA Constant Current
Output: Ambient
Colour Temperature: 2700K / 3000K

Colour Rendering Index: CRI90+ 2-step Binning Ingress Protection: IP20

Remote Driver - Refer To Our Driver Specification Guide For Non-Dim / Dali / Push Dim / 0-10v Dim / Triac Phase Dim

#### CORD LENGTH

500mm

CONTROL

### WEIGHT

1.5 KG

Note: Fittings Over 2kg May Need Additional Mounting Support. Please Consult Your Contractor And / Or Builder.





# ADesignStudio.







## ALCHEMY WALL LIGHT W1

1002.A0001

#### **DIMENSIONS**

190mm X 140mm X 65mm H

#### NOTES:

- additional charges for modifications or for special orders
- please refer to maintenance sheet on website for cleaning instructions
- these glass pieces are hand blown and formed, variations are a natural occurrence in their creation. These differences are to be expected as individual characteristics of the material and inject personality into the item.

| ORDER GUIDE |                       |        |              |                      |
|-------------|-----------------------|--------|--------------|----------------------|
| SKU         | COLLECTION            | KELVIN | METAL FINISH | GLASS FINISH         |
|             |                       |        |              |