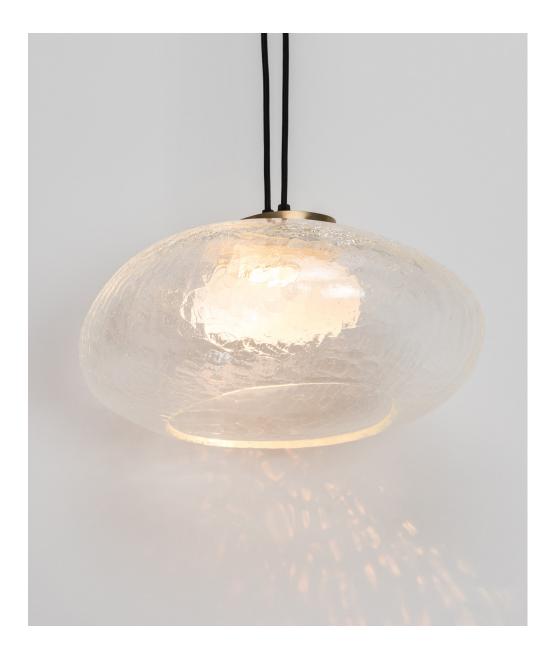

# ADesignStudio.

ALCHEMY PENDANT S1 1001.A0001

FITTING TYPE Pendant

CONSTRUCTION Blown crackle glass, aluminium body (engine). Black braided cord.

FINISH See page 2 for finish options

#### ALCHEMY PENDANT S1

- additional charges for modifications or for special orders
- please refer to maintenance sheet on website for cleaning instructions
- these glass pieces are hand blown and formed, variations are a natural occurrence in their creation. These differences are to be expected as individual characteristics of the material and inject personality into the item.