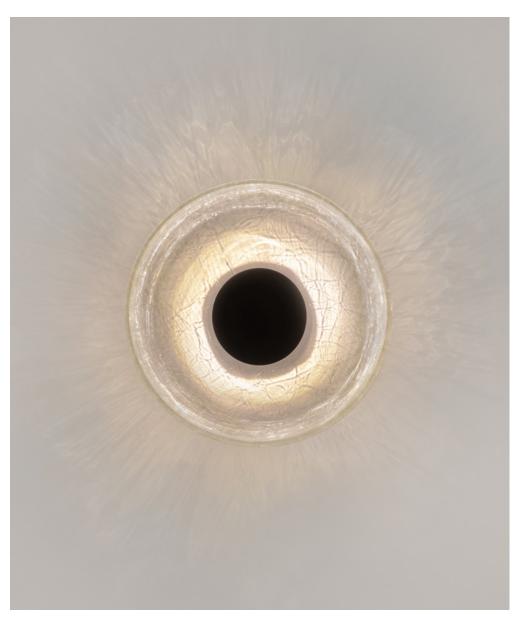

#### CRACKLE W2 WALL LIGHT

0502.B0001

Designed with Alex Fitzpatrick

### FITTING TYPE

Wall

#### CONSTRUCTION

Blown crackle glass, aluminium or brass body (engine)

#### **FINISH**

See page 2 for finish options

#### SPECIFICATION

Source: x6 LED (Vf 18V)

Power: 6.3W @ 350mA Constant Current

Output: Indirect

Colour Temperature: 2700K / 3000K

Colour Rendering Index: CRI90+ 2-step Binning

Ingress Protection: IP20 / IP55