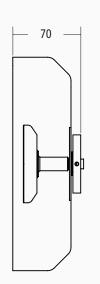

## ADesignStudio.



#### CRACKLE W2 WALL LIGHT

0502.B0001

Designed with Alex Fitzpatrick

### FITTING TYPE

Wall

#### CONSTRUCTION

Blown crackle glass, aluminium or brass body (engine)

#### **FINISH**

See page 2 for finish options

#### SPECIFICATION

Source: x6 LED (Vf 18V)

Power: 6.3W @ 350mA Constant Current

Output: Indirect

Colour Temperature: 2700K / 3000K

Colour Rendering Index: CRI90+ 2-step Binning

Ingress Protection: IP20 / IP55

### CONTROL

Remote Driver - Refer To Our Driver Specification Guide For Non-Dim / Dali / Push Dim / O-10v Dim / Triac Phase Dim

## CORD LENGTH

500mm

## WEIGHT

2 KG

Note: Fittings Over 2kg May Need Additional Mounting Support. Please Consult Your Contractor And / Or Builder.





## ADesignStudio.







## CRACKLE W2 WALL LIGHT

0502.B0001

Designed with Alex Fitzpatrick

## DIMENSIONS Ø 220mm X 70mm H

#### NOTES:

- additional charges for modifications or for special orders
- please refer to maintenance sheet on website for cleaning instructions
- these glass pieces are hand blown and formed, variations are a natural occurrence in their creation. These differences are to be expected as individual characteristics of the material and inject personality into the item.

| ORDER GUIDE |                       |        |                          |                     |           |  |  |  |  |
|-------------|-----------------------|--------|--------------------------|---------------------|-----------|--|--|--|--|
| SKU         | COLLECTION            | KELVIN | METAL FINISH             | GLAS