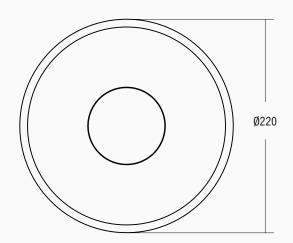

## ADesignStudio.



#### CRACKLE W2 WALL LIGHT

0502.B0001

Designed with Alex Fitzpatrick

### FITTING TYPE

Wall

#### CONSTRUCTION

Blown crackle glass, aluminium or brass body (engine)

#### **FINISH**

See page 2 for finish options

#### SPECIFICATION

Source: x6 LED (Vf 18V)

Power: 6.3W @ 350mA Constant Current

Output: Indirect

Colour Temperature: 2700K / 3000K

Colour Rendering Index: CRI90+ 2-step Binning

Ingress Protection: IP20 / IP55

### CONTROL

Remote Driver - Refer To Our Driver Specification Guide For Non-Dim / Dali / Push Dim / O-10v Dim / Triac Phase Dim

## CORD LENGTH

500mm

## WEIGHT

2 KG

Note: Fittings Over 2kg May Need Additional Mounting Support. Please Consult Your Contractor And / Or Builder.





## ADesignStudio.







## CRACKLE W2 WALL LIGHT

0502.B0001

Designed with Alex Fitzpatrick

## DIMENSIONS Ø 220mm X 70mm H

#### NOTES:

- additional charges for modifications or for special orders
- please refer to maintenance sheet on website for cleaning instructions
- these glass pieces are hand blown and formed, variations are a natural occurrence in their creation. These differences are to be expected as individual characteristics of the material and inject personality into the item.

| ORDER GUIDE |                       |        |                          |                     |           |  |  |  |  |
|-------------|-----------------------|--------|--------------------------|---------------------|-----------|--|--|--|--|
| SKU         | COLLECTION            | KELVIN | METAL FINISH             | GL