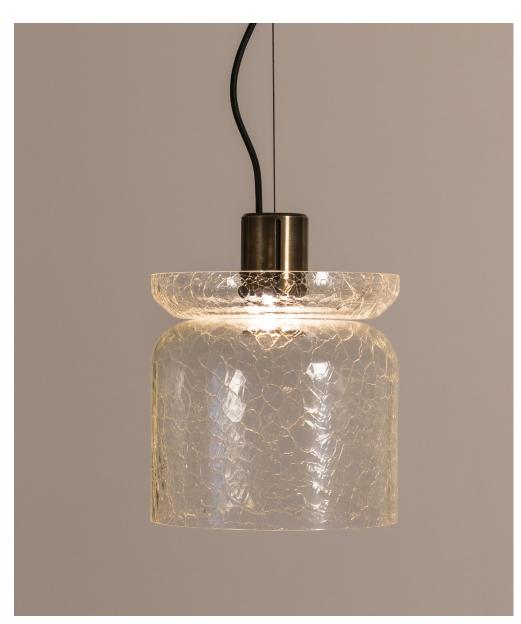

## **CRACKLE S5 PENDANT**

0501.E0001

Designed with Alex Fitzpatrick

## CONSTRUCTION

Blown crackle glass, brass or aluminium body (engine). Black braided cord.

### **FINISH**

See page 2 for finish options