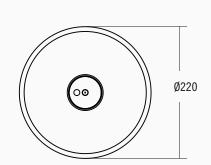

# ADesignStudio.



## **CRACKLE S5 PENDANT**

0501.E0001

Designed with Alex Fitzpatrick

### FITTING TYPE

Pendant

## CONSTRUCTION

Blown crackle glass, brass or aluminium body (engine). Black braided cord.

### **FINISH**

See page 2 for finish options

### SPECIFICATION

Source: x1 LED ( Vf 6V )
Power: 5.7W @ 950mA Constant Current
Output: Ambient / direct
Colour Temperature: 2700K / 3000K
Colour Rendering Index: CRI90+ 2-step Binning
Ingress Protection: IP20

## CONTROL

Remote Driver - Refer To Our Driver Specification Guide For Non-Dim / Dali / Push Dim / O-10v Dim / Triac Phase Dim

# CORD LENGTH

1800mm

# WEIGHT

3.8 KG

Note: Fittings Over 2kg May Need Additional Mounting Support. Please Consult Your Contractor And / Or Builder.





# ADesignStudio.







## **CRACKLE S5 PENDANT**

0501.E0001

Designed with Alex Fitzpatrick

## DIMENSIONS

Ø 220mm X 290mm H

### NOTES:

- additional charges for modifications or for special orders
- please refer to maintenance sheet on website for cleaning instructions
- these glass pieces are hand blown and formed, variations are a natural occurrence in their creation. These differences are to be expected as individual characteristics of the material and inject personality into the item.

| ORDER GUIDE |                    |        |                          |                     |
|-------------|--------------------|--------|--------------------------|---------------------|
| SKU         | COLLECTION         | KELVIN | METAL FINISH             | GLASS FINISH        |
|             |