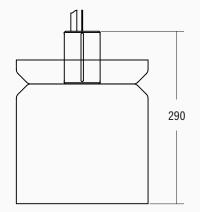

# ADesignStudio.



## **CRACKLE S5 PENDANT**

0501.E0001

Designed with Alex Fitzpatrick

### FITTING TYPE

Pendant

## CONSTRUCTION

Blown crackle glass, brass or aluminium body (engine). Black braided cord.

### **FINISH**

See page 2 for finish options

### SPECIFICATION

Source: x1 LED ( Vf 6V )
Power: 5.7W @ 950mA Constant Current
Output: Ambient / direct
Colour Temperature: 2700K / 3000K
Colour Rendering Index: CRI90+ 2-step Binning
Ingress Protection: IP20

## CONTROL

Remote Driver - Refer To Our Driver Specification Guide For Non-Dim / Dali / Push Dim / O-10v Dim / Triac Phase Dim

# CORD LENGTH

1800mm

# WEIGHT

3.8 KG

Note: Fittings Over 2kg May Need Additional Mounting Support. Please Consult Your Contractor And / Or Builder.





# ADesignStudio.







## **CRACKLE S5 PENDANT**

0501.E0001

Designed with Alex Fitzpatrick

## DIMENSIONS

Ø 220mm X 290mm H

### NOTES:

- additional charges for modifications or for special orders
- please refer to maintenance sheet on website for cleaning instructions
- these glass pieces are hand blown and formed, variations are a natural occurrence in their creation. These differences are to be expected as individual characteristics of the material and inject personality into the item.

| ORDER GUIDE |                    |        |                          |                     |
|-------------|--------------------|--------|--------------------------|---------------------|
| SKU         | COLLECTION         | KELVIN | METAL FINISH             | GLASS FINISH        |
|             |