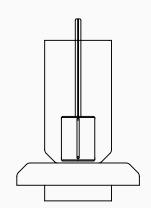

## ADesignStudio.



## **CRACKLE S4 PENDANT**

0501.D0001

Designed with Alex Fitzpatrick

#### FITTING TYPE

Pendant

## CONSTRUCTION

Blown crackle glass, brass and aluminium body (engine). Black braided cord.

#### **FINISH**

See page 2 for finish options

#### SPECIFICATION

Source: x1 LED (Vf 6V)
Power: 5.7W @ 950mA Constant Current
Output: Ambient / direct
Colour Temperature: 2700K / 3000K
Colour Rendering Index: CRI90+ 2-step Binning
Ingress Protection: IP20

## CONTROL

Remote Driver - Refer To Our Driver Specification Guide For Non-Dim / Dali / Push Dim / O-10v Dim / Triac Phase Dim

## CORD LENGTH

1800mm

## WEIGHT

3.7 KG

Note: Fittings Over 2kg May Need Additional Mounting Support. Please Consult Your Contractor And / Or Builder.





# ADesignStudio.







## **CRACKLE S4 PENDANT**

0501.D0001

Designed with Alex Fitzpatrick

### DIMENSIONS

Ø 220mm X 300mm H

#### NOTES:

- additional charges for modifications or for special orders
- please refer to maintenance sheet on website for cleaning instructions
- these glass pieces are hand blown and formed, variations are a natural occurrence in their creation. These differences are to be expected as individual characteristics of the material and inject personality into the item.

| ORDER GUIDE |                    |        |                          |                     |
|-------------|--------------------|--------|--------------------------|---------------------|
| SKU         | COLLECTION         | KELVIN | METAL FINISH             | GLASS FINISH        |
|             |