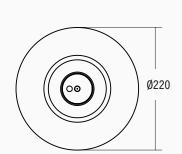

## ADesignStudio.



## **CRACKLE S4 PENDANT**

0501.D0001

Designed with Alex Fitzpatrick

#### FITTING TYPE

Pendant

## CONSTRUCTION

Blown crackle glass, brass and aluminium body (engine). Black braided cord.

#### **FINISH**

See page 2 for finish options

#### SPECIFICATION

Source: x1 LED (Vf 6V)
Power: 5.7W @ 950mA Constant Current
Output: Ambient / direct
Colour Temperature: 2700K / 3000K
Colour Rendering Index: CRI90+ 2-step Binning
Ingress Protection: IP20

## CONTROL

Remote Driver - Refer To Our Driver Specification Guide For Non-Dim / Dali / Push Dim / O-10v Dim / Triac Phase Dim

## CORD LENGTH

1800mm

## WEIGHT

3.7 KG

Note: Fittings Over 2kg May Need Additional Mounting Support. Please Consult Your Contractor And / Or Builder.





# ADesignStudio.







## **CRACKLE S4 PENDANT**

0501.D0001

Designed with Alex Fitzpatrick

### DIMENSIONS

Ø 220mm X 300mm H

#### NOTES:

- additional charges for modifications or for special orders
- please refer to maintenance sheet on website for cleaning instructions
- these glass pieces are hand blown and formed, variations are a natural occurrence in their creation. These differences are to be expected as individual characteristics of the material and inject personality into the item.

| ORDER GUIDE |                    |        |                          |                     |
|-------------|--------------------|--------|--------------------------|---------------------|
| SKU         | COLLECTION         | KELVIN | METAL FINISH             | GLASS FINISH        |
|             |