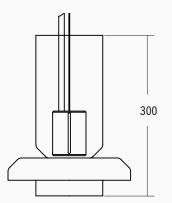

## ADesignStudio.



## **CRACKLE S4 PENDANT**

0501.D0001

Designed with Alex Fitzpatrick

#### FITTING TYPE

Pendant

## CONSTRUCTION

Blown crackle glass, brass and aluminium body (engine). Black braided cord.

#### **FINISH**

See page 2 for finish options

#### SPECIFICATION

Source: x1 LED (Vf 6V)
Power: 5.7W @ 950mA Constant Current
Output: Ambient / direct
Colour Temperature: 2700K / 3000K
Colour Rendering Index: CRI90+ 2-step Binning
Ingress Protection: IP20

## CONTROL

Remote Driver - Refer To Our Driver Specification Guide For Non-Dim / Dali / Push Dim / O-10v Dim / Triac Phase Dim

## CORD LENGTH

1800mm

## WEIGHT

3.7 KG

Note: Fittings Over 2kg May Need Additional Mounting Support. Please Consult Your Contractor And / Or Builder.





# ADesignStudio.







## **CRACKLE S4 PENDANT**

0501.D0001

Designed with Alex Fitzpatrick

### DIMENSIONS

Ø 220mm X 300mm H

#### NOTES:

- additional charges for modifications or for special orders
- please refer to maintenance sheet on website for cleaning instructions
- these glass pieces are hand blown and formed, variations are a natural occurrence in their creation. These differences are to be expected as individual characteristics of the material and inject personality into the item.

| ORDER GUIDE |                    |        |                          |                     |
|-------------|--------------------|--------|--------------------------|---------------------|
| SKU         | COLLECTION         | KELVIN | METAL FINISH             | GLASS FINISH        |
|             |