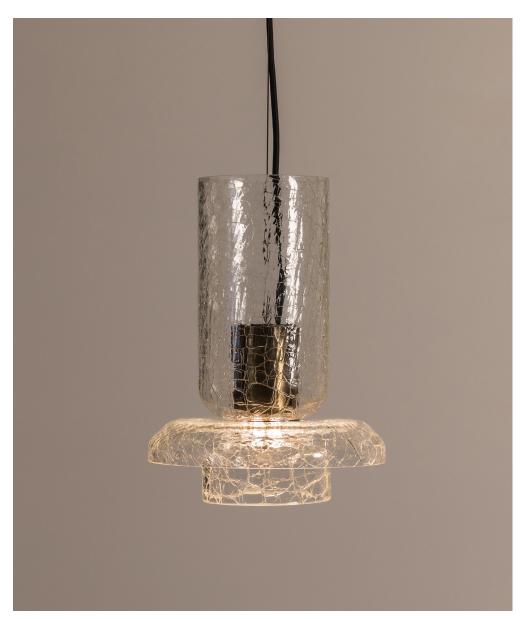

## **CRACKLE S4 PENDANT**

0501.D0001

Designed with Alex Fitzpatrick

#### FITTING TYPE

Pendant

## CONSTRUCTION

Blown crackle glass, brass and aluminium body (engine). Black braided cord.

#### **FINISH**

See page 2 for finish options