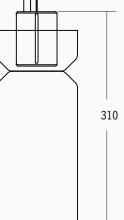

# CRACKLE S3 PENDANT

0501.C0001

Designed with Alex Fitzpatrick

DIMENSIONS Ø 120mm X 310mm H