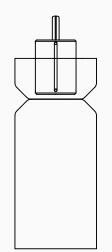

# ADesignStudio.

**CRACKLE S3 PENDANT** 0501.C0001

Designed with Alex Fitzpatrick

FITTING TYPE Pendant

CONSTRUCTION Blown crackle glass, brass or aluminium body (engine). Black braided cord.

FINISH See page 2 for finish options

# CRACKLE S3 PENDANT

0501.C0001

Designed with Alex Fitzpatrick

DIMENSIONS Ø 120mm X 310mm H