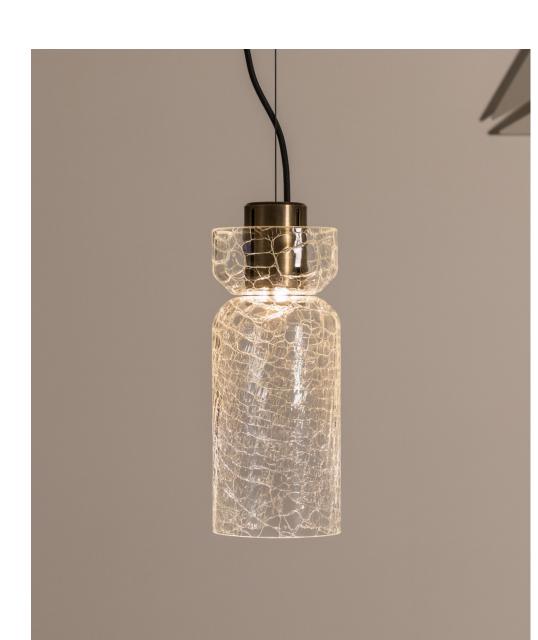

# ADesignStudio.

**CRACKLE S3 PENDANT** 0501.C0001

Designed with Alex Fitzpatrick

FITTING TYPE Pendant

CONSTRUCTION Blown crackle glass, brass or aluminium body (engine). Black braided cord.

FINISH See page 2 for finish options

# CRACKLE S3 PENDANT

0501.C0001

Designed with Alex Fitzpatrick

DIMENSIONS Ø 120mm X 310mm H