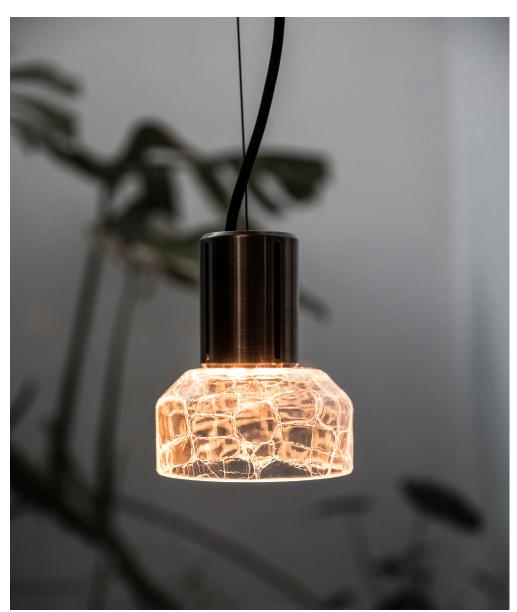

## **CRACKLE S1 PENDANT**

0501.A0001

Designed with Alex Fitzpatrick

## FITTING TYPE

Pendant

## CONSTRUCTION

Blown crackle glass, brass or aluminium body (engine). Black braided cord.

## FINISH

See page 2 for finish options