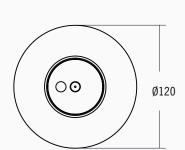

## ADesignStudio.



## **CRACKLE S1 PENDANT**

0501.A0001

Designed with Alex Fitzpatrick

## FITTING TYPE

Pendant

## CONSTRUCTION

Blown crackle glass, brass or aluminium body (engine). Black braided cord.

## FINISH

See page 2 for finish options

#### SPECIFICATION

Source: x1 LED (Vf 6V)
Power: 5.7W @ 950mA Constant Current
Output: Ambient / direct
Colour Temperature: 2700K / 3000K
Colour Rendering Index: CRI90+ 2-step Binning
Ingress Protection: IP20

## CONTROL

Remote Driver - Refer To Our Driver Specification Guide For Non-Dim / Dali / Push Dim / O-10v Dim / Triac Phase Dim

## CORD LENGTH

1800mm

## WEIGHT

1.4 KG

Note: Fittings Over 2kg May Need Additional Mounting Support. Please Consult Your Contractor And / Or Builder.





# ADesignStudio.







## CRACKLE S1 PENDANT

0501.A0001

Designed with Alex Fitzpatrick

#### DIMENSIONS

Ø 120mm X 140mm H

#### NOTES:

- additional charges for modifications or for special orders
- please refer to maintenance sheet on website for cleaning instructions
- these glass pieces are hand blown and formed, variations are a natural occurrence in their creation. These differences are to be expected as individual characteristics of the material and inject personality into the item.

| ORDER GUIDE |                    |        |                          |                     |
|-------------|--------------------|--------|--------------------------|---------------------|
| SKU         | COLLECTION         | KELVIN | METAL FINISH             | GLASS FINISH        |
|             |