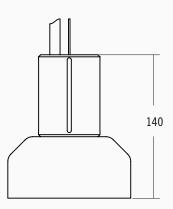

## ADesignStudio.



## **CRACKLE S1 PENDANT**

0501.A0001

Designed with Alex Fitzpatrick

## FITTING TYPE

Pendant

## CONSTRUCTION

Blown crackle glass, brass or aluminium body (engine). Black braided cord.

## FINISH

See page 2 for finish options

#### SPECIFICATION

Source: x1 LED (Vf 6V)
Power: 5.7W @ 950mA Constant Current
Output: Ambient / direct
Colour Temperature: 2700K / 3000K
Colour Rendering Index: CRI90+ 2-step Binning
Ingress Protection: IP20

## CONTROL

Remote Driver - Refer To Our Driver Specification Guide For Non-Dim / Dali / Push Dim / O-10v Dim / Triac Phase Dim

## CORD LENGTH

1800mm

## WEIGHT

1.4 KG

Note: Fittings Over 2kg May Need Additional Mounting Support. Please Consult Your Contractor And / Or Builder.





# ADesignStudio.







## CRACKLE S1 PENDANT

0501.A0001

Designed with Alex Fitzpatrick

#### DIMENSIONS

Ø 120mm X 140mm H

#### NOTES:

- additional charges for modifications or for special orders
- please refer to maintenance sheet on website for cleaning instructions
- these glass pieces are hand blown and formed, variations are a natural occurrence in their creation. These differences are to be expected as individual characteristics of the material and inject personality into the item.

| ORDER GUIDE |                    |        |                          |                     |
|-------------|--------------------|--------|--------------------------|---------------------|
| SKU         | COLLECTION         | KELVIN | METAL FINISH             | GLASS FINISH        |
|             |                    |