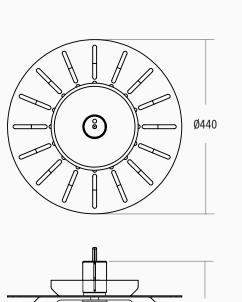

ADesignStudio.



#### **GREENWAY S6 PENDANT**

0401.G0001

Designed with Alex Fitzpatrick

# FITTING TYPE

Pendant

#### CONSTRUCTION

Blown glass, brass and aluminium body (engine) with a 3D printed lattice diffuser. Black braided cord.

# FINISH

See page 2 for finish options

#### SPECIFICATION

Source: x1 LED (Vf 6V)
Power: 5.7W @ 950mA Constant Current
Output: Ambient / direct
Colour Temperature: 2700K / 3000K
Colour Rendering Index: CRI90+ 2-step Binning
Ingress Protection: IP20

### CONTROL

Remote Driver - Refer To Our Driver Specification Guide For Non-Dim / Dali / Push Dim / O-10v Dim / Triac Phase Dim

#### CORD LENGTH

1800mm

# WEIGHT

11 KG

Note: Fittings Over 2kg May Need Additional Mounting Support. Please Consult Your Contractor And / Or Builder.





# ADesignStudio.



300



# **GREENWAY S6 PENDANT**

0401.G0001

Designed with Alex Fitzpatrick

#### DIMENSIONS

Ø 440mm X 300mm H

#### NOTES:

- additional charges for modifications or for special orders
- please refer to maintenance sheet on website for cleaning instructions
- these glass pieces are hand blown and formed, variations are a natural occurrence in their creation. These differences are to be expected as individual characteristics of the material and inject personality into the item.

| ORDER GUIDE |                     |        |                          |              |
|-------------|---------------------|--------|--------------------------|--------------|
| SKU         | COLLECTION          | KELVIN | METAL FINISH             | GLASS FINISH |
|             |                     |