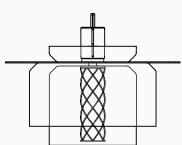

#### CONSTRUCTION

Blown glass, brass and aluminium body (engine) with a 3D printed lattice diffuser. Black braided cord.

#### DIMENSIONS

Ø 440mm X 300mm H