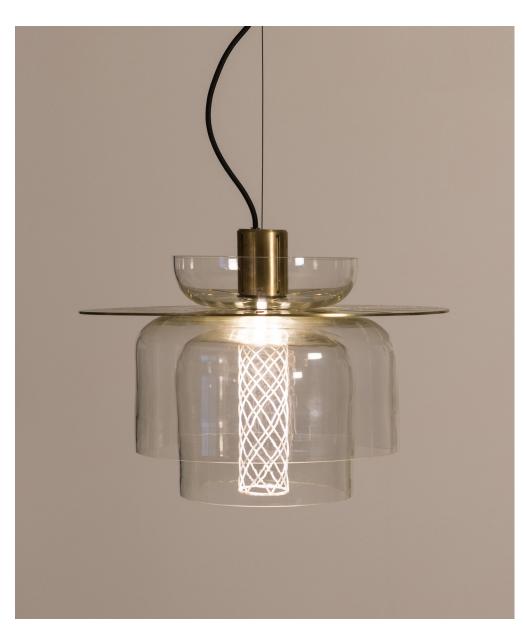

#### **GREENWAY S6 PENDANT**

0401.G0001

Designed with Alex Fitzpatrick

# FITTING TYPE

Pendant

#### CONSTRUCTION

Blown glass, brass and aluminium body (engine) with a 3D printed lattice diffuser. Black braided cord.

#### SPECIFICATION

Source: x1 LED (Vf 6V)
Power: 5.7W @ 950mA Constant Current
Output: Ambient / direct
Colour Temperature: 2700K / 3000K
Colour Rendering Index: CRI90+ 2-step Binning
Ingress Protection: IP20

#### DIMENSIONS

Ø 440mm X 300mm H