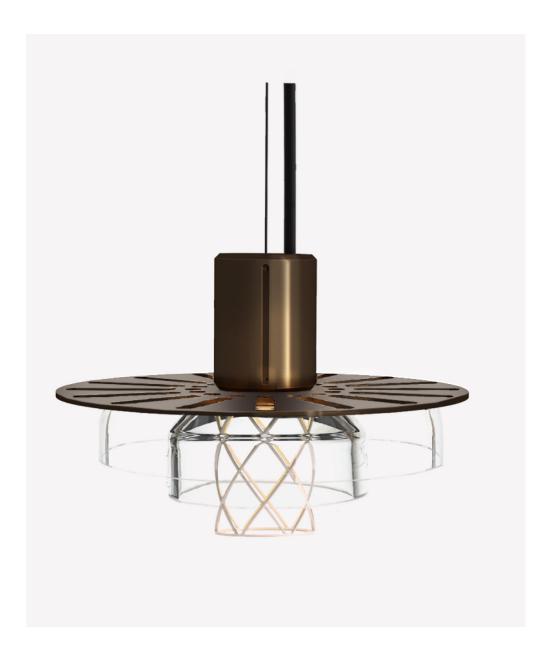

### **GREENWAY S3 PENDANT**

0401.D0001

Designed with Alex Fitzpatrick

#### FITTING TYPE

Pendant

### CONSTRUCTION

Blown glass, brass or aluminium body (engine) with a 3D printed lattice diffuser. Black braided cord.

# FINISH

See page 2 for finish options