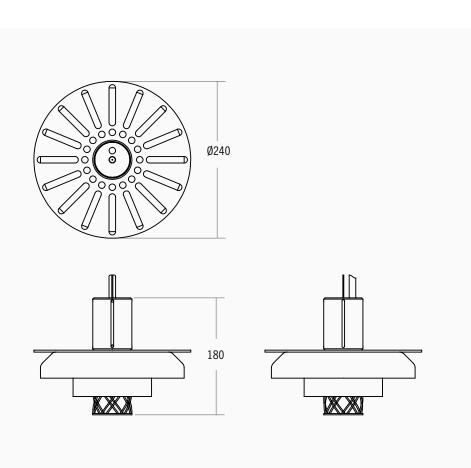

# ADesignStudio.



### **GREENWAY S3 PENDANT**

0401.D0001

Designed with Alex Fitzpatrick

#### FITTING TYPE

Pendant

### CONSTRUCTION

Blown glass, brass or aluminium body (engine) with a 3D printed lattice diffuser. Black braided cord.

# FINISH

See page 2 for finish options

### SPECIFICATION

Source: x1 LED (Vf 6V) Power: 5.7W @ 950mA Constant Current Output: Ambient / direct

Colour Temperature: 2700K / 3000K

Colour Rendering Index: CRI90+ 2-step Binning Ingress Protection: IP20

CONTROL

Remote Driver - Refer To Our Driver Specification Guide For Non-Dim / Dali / Push Dim / O-10v Dim / Triac Phase Dim

#### CORD LENGTH

1800mm

## WEIGHT

3.1 KG

Note: Fittings Over 2kg May Need Additional Mounting Support. Please Consult Your Contractor And / Or Builder.





# ADesignStudio.



### **GREENWAY S3 PENDANT**

0401.D0001

Designed with Alex Fitzpatrick

#### DIMENSIONS

Ø 240mm X 180mm H

#### NOTES:

- additional charges for modifications or for special orders
- please refer to maintenance sheet on website for cleaning instructions
- these glass pieces are hand blown and formed, variations are a natural occurrence in their creation. These differences are to be expected as individual characteristics of the material and inject personality into the item.

| ORDER GUIDE |                     |        |                          |              |
|-------------|---------------------|--------|--------------------------|--------------|
| SKU         | COLLECTION          | KELVIN | METAL FINISH             | GLASS FINISH |
|             |                     |        |