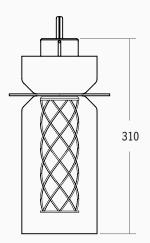

udio.



#### **GREENWAY S2 PENDANT**

0401.C0001

Designed with Alex Fitzpatrick

#### FITTING TYPE

Pendant

#### CONSTRUCTION

Blown glass, brass or aluminium body (engine) with a 3D printed lattice diffuser. Black braided cord.

## FINISH

See page 2 for finish options

#### SPECIFICATION

Source: x1 LED (Vf 6V)
Power: 5.7W @ 950mA Constant Current
Output: Ambient / direct
Colour Temperature: 2700K / 3000K
Colour Rendering Index: CRI90+ 2-step Binning

#### CONTROL

Ingress Protection: IP20

Remote Driver - Refer To Our Driver Specification Guide For Non-Dim / Dali / Push Dim / O-10v Dim / Triac Phase Dim

#### CORD LENGTH

1800mm

### WEIGHT

3.1 KG

Note: Fittings Over 2kg May Need Additional Mounting Support. Please Consult Your Contractor And / Or Builder.





# ADesignStudio.







#### **GREENWAY S2 PENDANT**

0401.C0001

Designed with Alex Fitzpatrick

#### DIMENSIONS

Ø 160mm X 310mm H

#### NOTES:

- additional charges for modifications or for special orders
- please refer to maintenance sheet on website for cleaning instructions
- these glass pieces are hand blown and formed, variations are a natural occurrence in their creation. These differences are to be expected as individual characteristics of the material and inject personality into the item.

| ORDER GUIDE |                     |        |                          |              |
|-------------|---------------------|--------|--------------------------|--------------|
| SKU         | COLLECTION          | KELVIN | METAL FINISH             | Glass Finish |
|             |                     |        |