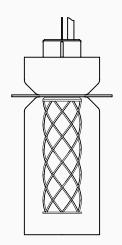

#### **GREENWAY S2 PENDANT**

0401.C0001

Designed with Alex Fitzpatrick

#### FITTING TYPE

Pendant

#### CONSTRUCTION

Blown glass, brass or aluminium body (engine) with a 3D printed lattice diffuser. Black braided cord.

#### DIMENSIONS

Ø 160mm X 310mm H