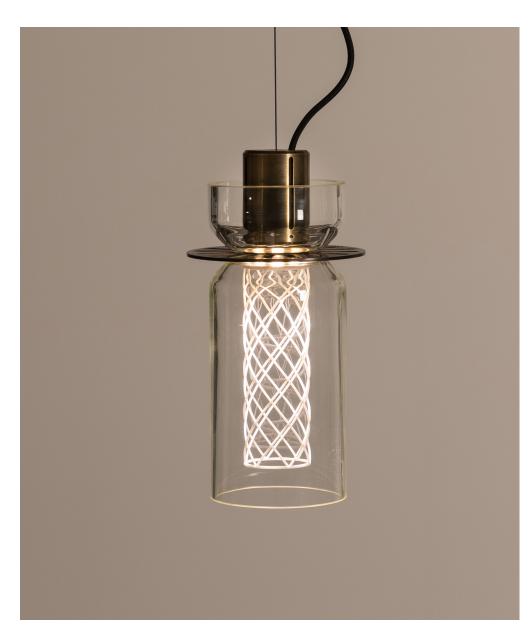

#### **GREENWAY S2 PENDANT**

0401.C0001

Designed with Alex Fitzpatrick

#### FITTING TYPE

Pendant

#### CONSTRUCTION

Blown glass, brass or aluminium body (engine) with a 3D printed lattice diffuser. Black braided cord.

## FINISH

See page 2 for finish options