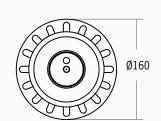

Studio.



#### **GREENWAY S2 PENDANT**

0401.C0001

Designed with Alex Fitzpatrick

#### FITTING TYPE

Pendant

#### CONSTRUCTION

Blown glass, brass or aluminium body (engine) with a 3D printed lattice diffuser. Black braided cord.

## FINISH

See page 2 for finish options

#### SPECIFICATION

Source: x1 LED (Vf 6V)
Power: 5.7W @ 950mA Constant Current
Output: Ambient / direct
Colour Temperature: 2700K / 3000K
Colour Rendering Index: CRI90+ 2-step Binning

#### CONTROL

Ingress Protection: IP20

Remote Driver - Refer To Our Driver Specification Guide For Non-Dim / Dali / Push Dim / O-10v Dim / Triac Phase Dim

#### CORD LENGTH

1800mm

### WEIGHT

3.1 KG

Note: Fittings Over 2kg May Need Additional Mounting Support. Please Consult Your Contractor And / Or Builder.





# ADesignStudio.







#### **GREENWAY S2 PENDANT**

0401.C0001

Designed with Alex Fitzpatrick

#### DIMENSIONS

Ø 160mm X 310mm H

#### NOTES:

- additional charges for modifications or for special orders
- please refer to maintenance sheet on website for cleaning instructions
- these glass pieces are hand blown and formed, variations are a natural occurrence in their creation. These differences are to be expected as individual characteristics of the material and inject personality into the item.

| ORDER GUIDE |                     |        |                          |              |
|-------------|---------------------|--------|--------------------------|--------------|
| SKU         | COLLECTION          | KELVIN | METAL FINISH             | Glass Finish |
|             |                     |