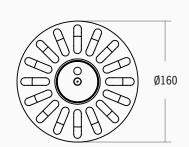

gnStudio.



#### **GREENWAY S1 PENDANT**

0401.B0001

Designed with Alex Fitzpatrick

#### FITTING TYPE

Pendant

#### CONSTRUCTION

Blown glass, brass or aluminium body (engine) with a 3D printed lattice diffuser. Black braided cord.

# FINISH

See page 2 for finish options

#### SPECIFICATION

Source: x1 LED (Vf 6V)
Power: 5.7W @ 950mA Constant Current
Output: Ambient / direct
Colour Temperature: 2700K / 3000K
Colour Rendering Index: CRI90+ 2-step Binning
Ingress Protection: IP20

#### CONTROL

Remote Driver - Refer To Our Driver Specification Guide For Non-Dim / Dali / Push Dim / O-10v Dim / Triac Phase Dim

#### CORD LENGTH

1800mm

### WEIGHT

1.8 KG

Note: Fittings Over 2kg May Need Additional Mounting Support. Please Consult Your Contractor And / Or Builder.





# ADesignStudio.







# **GREENWAY S1 PENDANT**

0401.B0001

Designed with Alex Fitzpatrick

#### DIMENSIONS

Ø 160mm X 174mm H

#### NOTES:

- additional charges for modifications or for special orders
- please refer to maintenance sheet on website for cleaning instructions
- these glass pieces are hand blown and formed, variations are a natural occurrence in their creation. These differences are to be expected as individual characteristics of the material and inject personality into the item.

| ORDER GUIDE |                     |        |                          |              |
|-------------|---------------------|--------|--------------------------|--------------|
| SKU         | COLLECTION          | KELVIN | METAL FINISH             | GLASS FINISH |
|             |                     |        |