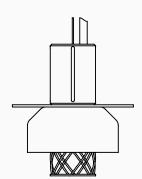

#### **GREENWAY S1 PENDANT**

0401.B0001

Designed with Alex Fitzpatrick

#### FITTING TYPE

Pendant

#### CONSTRUCTION

Blown glass, brass or aluminium body (engine) with a 3D printed lattice diffuser. Black braided cord.

#### DIMENSIONS

Ø 160mm X 174mm H