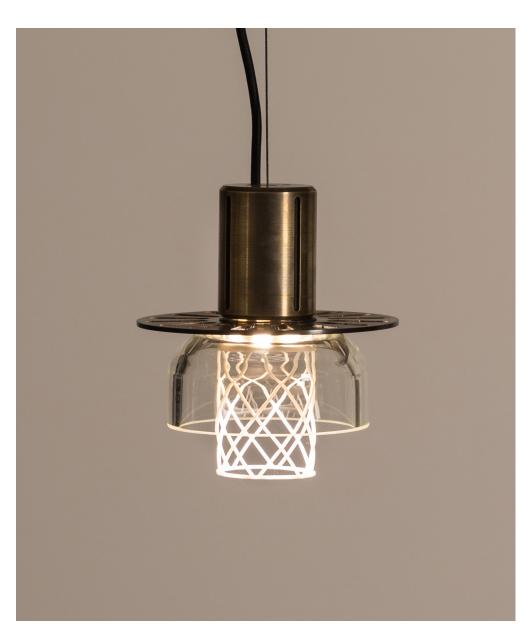

#### **GREENWAY S1 PENDANT**

0401.B0001

Designed with Alex Fitzpatrick

#### FITTING TYPE

Pendant

#### CONSTRUCTION

Blown glass, brass or aluminium body (engine) with a 3D printed lattice diffuser. Black braided cord.

# FINISH

See page 2 for finish options