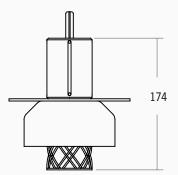

Studio.



#### **GREENWAY S1 PENDANT**

0401.B0001

Designed with Alex Fitzpatrick

#### FITTING TYPE

Pendant

#### CONSTRUCTION

Blown glass, brass or aluminium body (engine) with a 3D printed lattice diffuser. Black braided cord.

# FINISH

See page 2 for finish options

#### SPECIFICATION

Source: x1 LED (Vf 6V)
Power: 5.7W @ 950mA Constant Current
Output: Ambient / direct
Colour Temperature: 2700K / 3000K
Colour Rendering Index: CRI90+ 2-step Binning
Ingress Protection: IP20

#### CONTROL

Remote Driver - Refer To Our Driver Specification Guide For Non-Dim / Dali / Push Dim / O-10v Dim / Triac Phase Dim

#### CORD LENGTH

1800mm

### WEIGHT

1.8 KG

Note: Fittings Over 2kg May Need Additional Mounting Support. Please Consult Your Contractor And / Or Builder.





# ADesignStudio.







# **GREENWAY S1 PENDANT**

0401.B0001

Designed with Alex Fitzpatrick

#### DIMENSIONS

Ø 160mm X 174mm H

#### NOTES:

- additional charges for modifications or for special orders
- please refer to maintenance sheet on website for cleaning instructions
- these glass pieces are hand blown and formed, variations are a natural occurrence in their creation. These differences are to be expected as individual characteristics of the material and inject personality into the item.

| ORDER GUIDE |                     |        |                          |              |
|-------------|---------------------|--------|--------------------------|--------------|
| SKU         | COLLECTION          | KELVIN | METAL FINISH             | GLASS FINISH |
|             |                     |        |