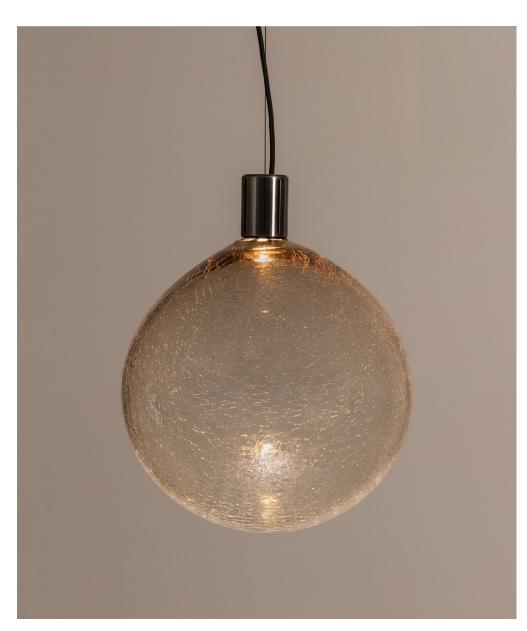

## **EON SANS S3 PENDANT**

0301.D0001

Designed with ADesignStudio

### FITTING TYPE

Pendant

## CONSTRUCTION

Blown crackle glass, brass and aluminium body (engine). Black braided cord.

### **FINISH**

See page 2 for finish options

### SPECIFICATION

Source: x1 LED ( Vf 6V )

Power: 5.7W @ 950mA Constant Current

Output: Ambient

Colour Temperature: 2700K / 3000K

Colour Rendering Index: CRI90+ 2-step Binning

Ingress Protection: IP20