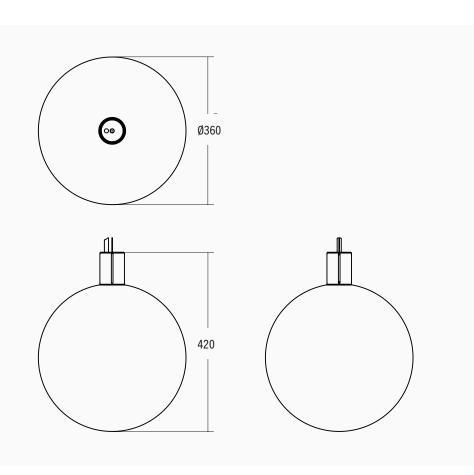

## ADesignStudio.



## **EON SANS S3 PENDANT**

0301.D0001

Designed with ADesignStudio

### FITTING TYPE

Pendant

## CONSTRUCTION

Blown crackle glass, brass and aluminium body (engine). Black braided cord.

### **FINISH**

See page 2 for finish options

### SPECIFICATION

Source: x1 LED ( Vf 6V )

Power: 5.7W @ 950mA Constant Current

Output: Ambient

Colour Temperature: 2700K / 3000K

Colour Rendering Index: CRI90+ 2-step Binning

Ingress Protection: IP20

## CONTROL

Remote Driver - Refer To Our Driver Specification Guide For Non-Dim / Dali / Push Dim / O-10v Dim / Triac Phase Dim

## CORD LENGTH

1800mm

## WEIGHT

6 KG

Note: Fittings Over 2kg May Need Additional Mounting Support. Please Consult Your Contractor And / Or Builder.





# ADesignStudio.



## **EON SANS S3 PENDANT**

0301.D0001

Designed with ADesignStudio

## DIMENSIONS

Ø 360mm X 420mm H

### NOTES:

- additional charges for modifications or for special orders
- please refer to maintenance sheet on website for cleaning instructions
- these glass pieces are hand blown and formed, variations are a natural occurrence in their creation. These differences are to be expected as individual characteristics of the material and inject personality into the item.

| ORDER GUIDE |                     |        |                          |                     |
|-------------|---------------------|--------|--------------------------|---------------------|
| SKU         | COLLECTION          | KELVIN | METAL FINISH             | GLASS FINISH        |
|             |