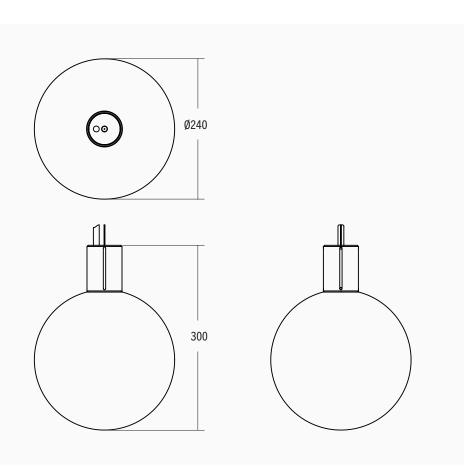

## ADesignStudio.



## **EON SANS S2 PENDANT**

0301.C0001

Designed with ADesignStudio

#### FITTING TYPE

Pendant

## CONSTRUCTION

Blown crackle glass, brass or aluminium body (engine). Black braided cord.

#### **FINISH**

See page 2 for finish options

#### SPECIFICATION

Source: x1 LED ( Vf 6V )

Power: 5.7W @ 950mA Constant Current

Output: Ambient

Colour Temperature: 2700K / 3000K

Colour Rendering Index: CRI90+ 2-step Binning

Ingress Protection: IP20

## CONTROL

Remote Driver - Refer To Our Driver Specification Guide For Non-Dim / Dali / Push Dim / O-10v Dim / Triac Phase Dim

## CORD LENGTH

1800mm

## WEIGHT

2.5 KG

Note: Fittings Over 2kg May Need Additional Mounting Support. Please Consult Your Contractor And / Or Builder.





# ADesignStudio.



## **EON SANS S2 PENDANT**

0301.C0001

Designed with ADesignStudio

### DIMENSIONS

Ø 240mm X 315mm H

#### NOTES:

- additional charges for modifications or for special orders
- please refer to maintenance sheet on website for cleaning instructions
- these glass pieces are hand blown and formed, variations are a natural occurrence in their creation. These differences are to be expected as individual characteristics of the material and inject personality into the item.

| ORDER GUIDE |                     |        |                          |                     |
|-------------|---------------------|--------|--------------------------|---------------------|
| SKU         | COLLECTION          | KELVIN | METAL FINISH             | GLASS FINISH        |
|             |