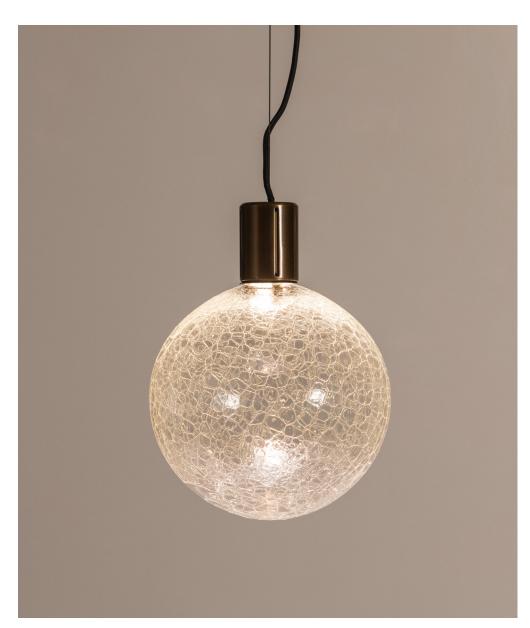

## **EON SANS S2 PENDANT**

0301.C0001

Designed with ADesignStudio

#### FITTING TYPE

Pendant

## CONSTRUCTION

Blown crackle glass, brass or aluminium body (engine). Black braided cord.

#### **FINISH**

See page 2 for finish options

#### SPECIFICATION

Source: x1 LED ( Vf 6V )

Power: 5.7W @ 950mA Constant Current

Output: Ambient

Colour Temperature: 2700K / 3000K

Colour Rendering Index: CRI90+ 2-step Binning

Ingress Protection: IP20